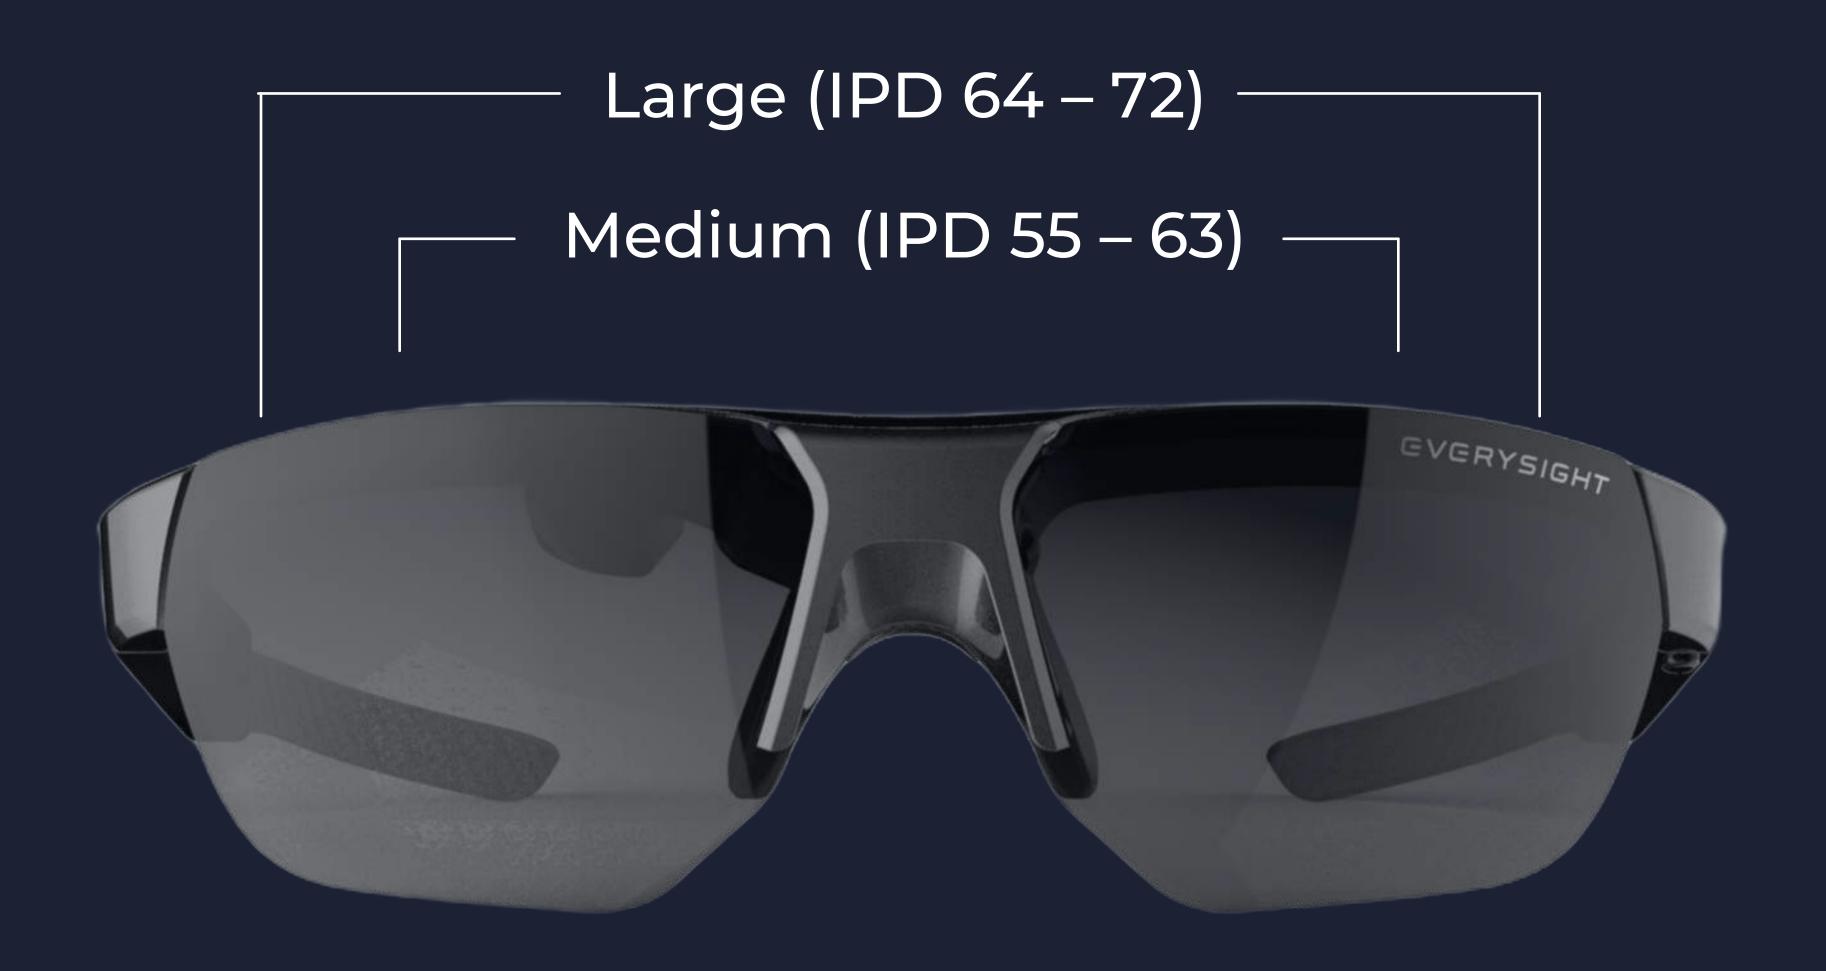

#### CVCRYSIGHT



# Maverick comes in two sizes – Medium & Large



# Know your Maverick









# Using the app

1. Turn On Glasses (press for over 1 sec till Blue led starts to blink)





3. Press glasses button







# OperationalUse

#### Glasses adjust









### Start Ride









Press the green action button

Pause ride

End or continue ride

Delete, save or continue ride

# Settings



#### Go to settings





**Sensor Config** (BT Only)



















**Performance** Zones



# ENJOYMAVERICK



The information, data, drawings and the like contained in this document are proprietary to Everysight and strictly secret and confidential, and are supplied with the understanding that they will be held secret and confidential. The disclosure by Everysight of information contained herein does not constitute any license or authorization to use o