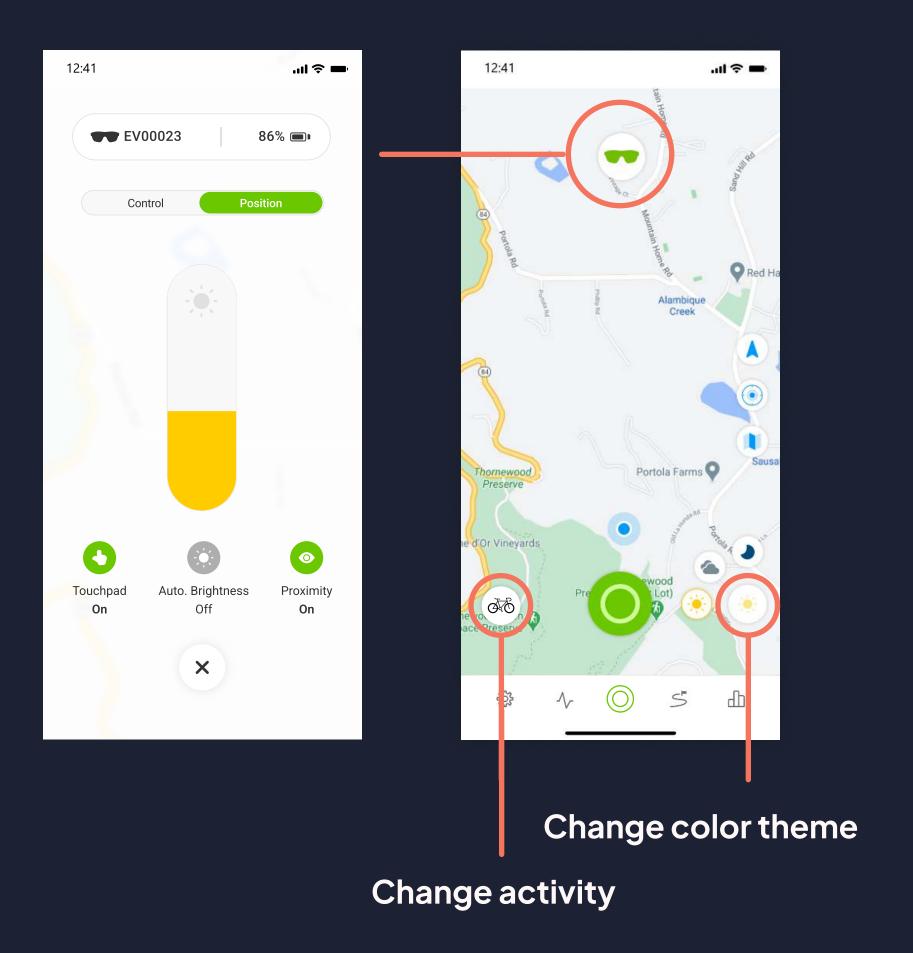

#### CVCRYSIGHT



# Maverick comes in two sizes – Medium & Large



# Know your Maverick









# Using the app

1. Turn On Glasses (press for over 1 sec till Blue led starts to blink)





3. Press glasses button







# OperationalUse

#### Glasses adjust









### Start Ride









Press the green action button

Pause ride

End or continue ride

Delete, save or continue ride

# Settings



#### Go to settings





**Sensor Config** (BT Only)



















**Performance** Zones



# ENJOYMAVERICK



The information, data, drawings and the like contained in this document are proprietary to Everysight and strictly secret and confidential, and are supplied with the understanding that they will be held secret and confidential. The disclosure by Everysight of information contained herein does not constitute any license or authorization to use or disclose information, ideas or concepts presented. No part of this document may be disclosed to any third party, copied, reproduced or stored on any type of media or used in any way by any party