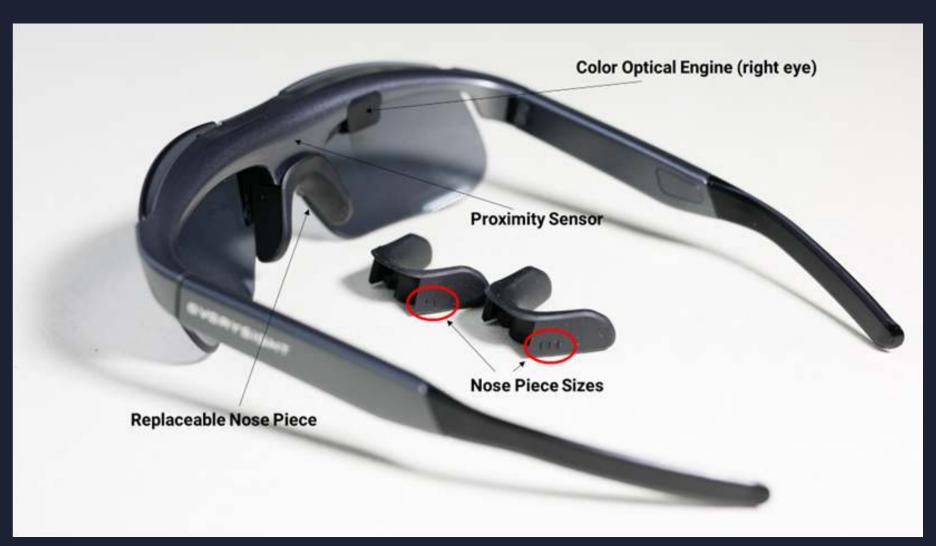

#### CVCRYSIGHT



# Maverick comes in two sizes – Medium & Large



# Know your Maverick









# Using the app

1. Turn On Glasses (press for over 1 sec till Blue led starts to blink)





3. Press glasses button







# OperationalUse

#### Glasses adjust









### Start Ride









Press the green action button

Pause ride

End or continue ride

Delete, save or continue ride

# Settings



#### Go to settings





**Sensor Config** (BT Only)



















**Performance** Zones



# ENJOYMAVERICK



The information, data, drawings and the like contained in this document are proprietary to Everysight and strictly secret and confidential, and are supplied with the understanding that they will be held secret and confidential. The disclosure by Everysight of information contained herein does not constitute any license or authorization to use or disclose information, idea