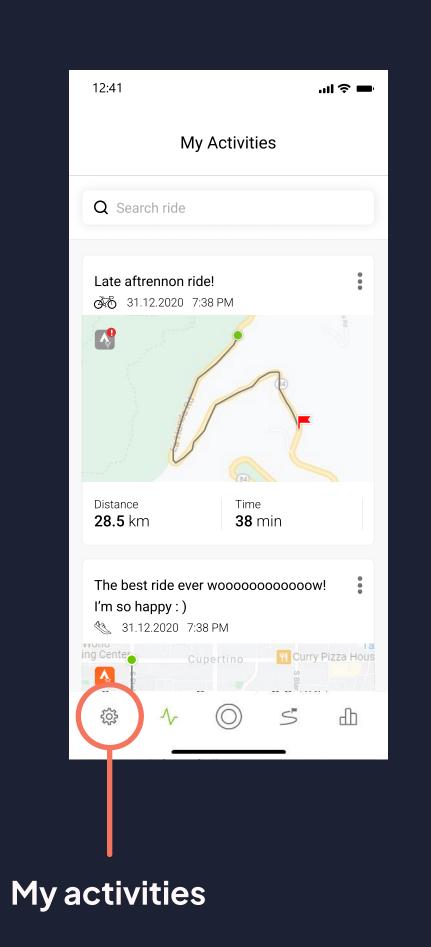

# Using the app

1. Turn On Glasses (press for over 1 sec till Blue led starts to blink)

3. Press glasses button