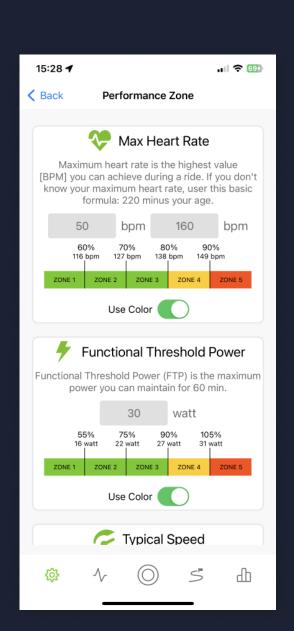

# Settings

#### Go to settings

**Sensor Config** (BT Only)

**Performance** Zones