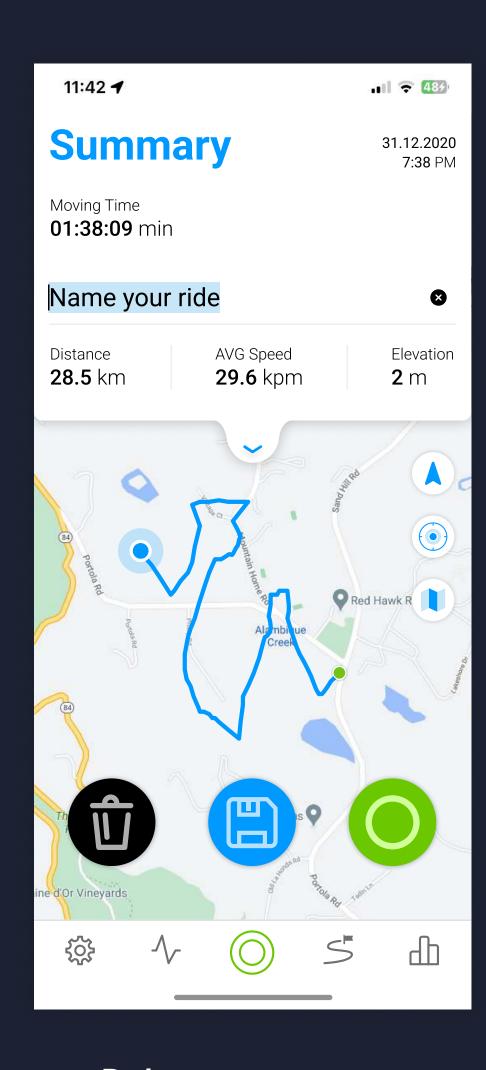

### Start Ride

Press the green action button

Pause ride

End or continue ride

Delete, save or continue ride