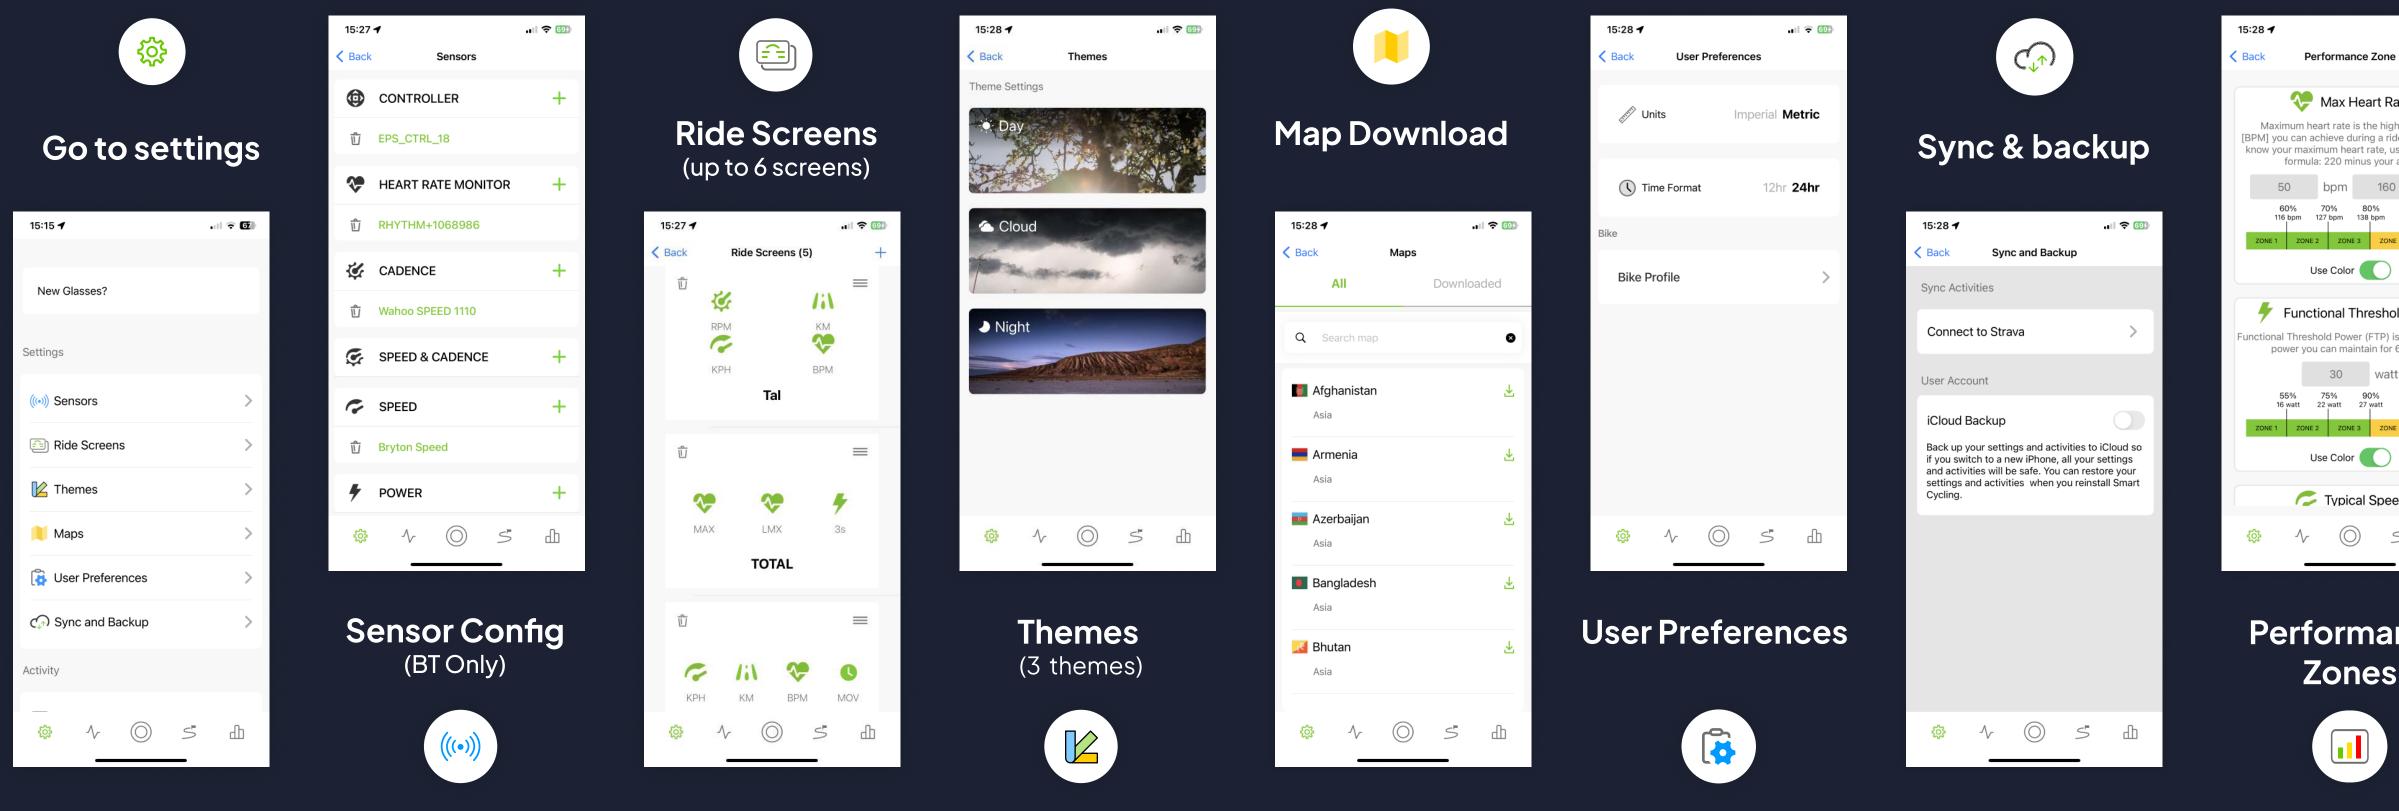

# Settings

#### Go to settings

**Sensor Config** (BT Only)

**Performance** Zones