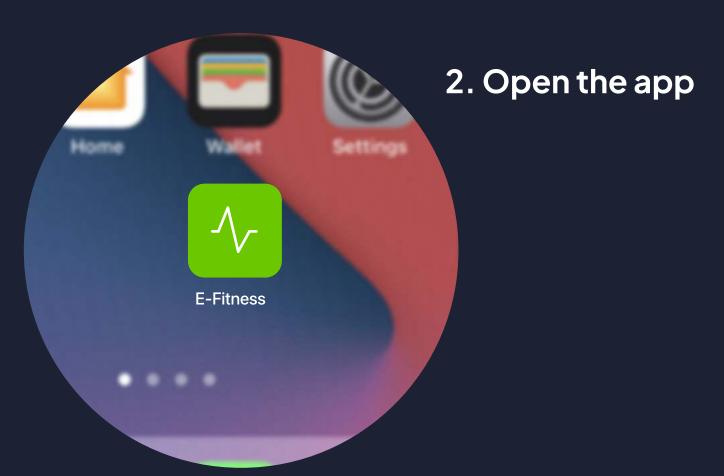

# Using the app

1. Turn On Glasses (press for over 1 sec till Blue led starts to blink)

3. Press glasses button