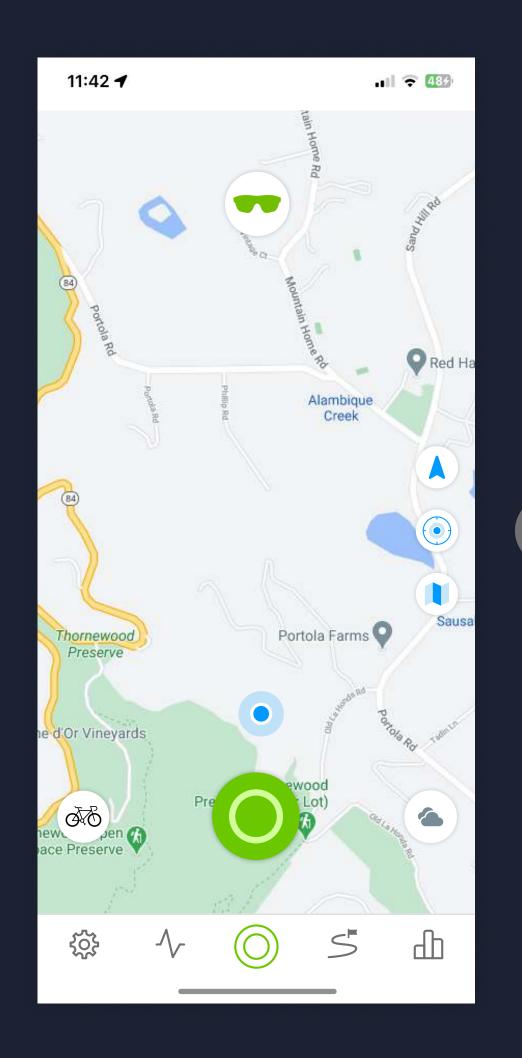

### Start Ride

Press the green action button

Pause ride

End or continue ride

Delete, save or continue ride