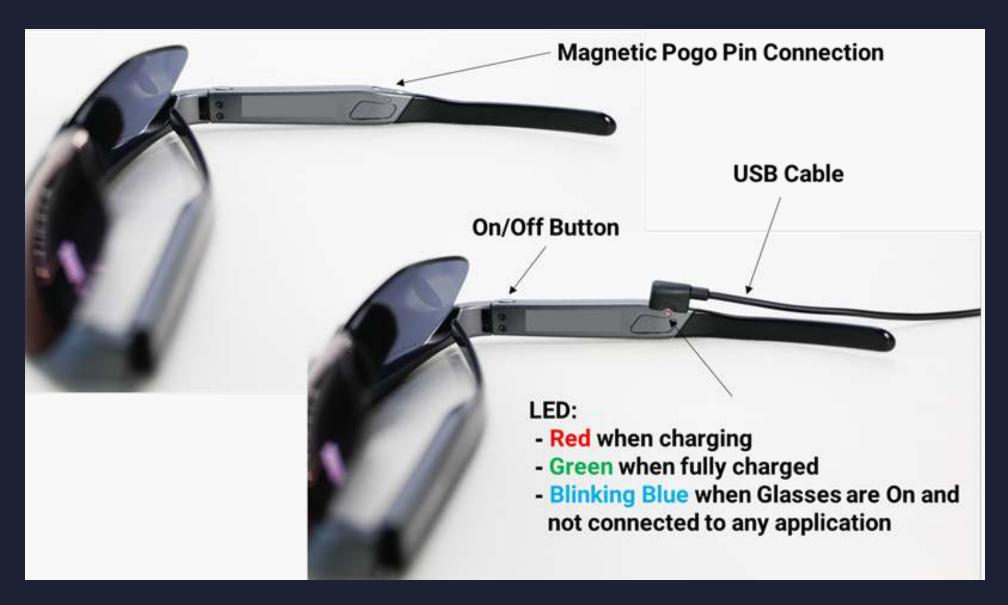

#### CVCRYSIGHT



# Maverick comes in two sizes – Medium & Large



# Know your Maverick









# Using the app

1. Turn On Glasses (press for over 1 sec till Blue led starts to blink)





3. Press glasses button







# OperationalUse

#### Glasses adjust









### Start Ride









Press the green action button

Pause ride

End or continue ride

Delete, save or continue ride

# Settings



#### Go to settings





**Sensor Config** (BT Only)



















**Performance** Zones



# ENJOYMAVERICK



The information, data, drawings and the like contained in this document are proprietary to Everysight and strictly secret and confidential, and are supplied with the understanding that they will be held secret and confidential. The disclosure by Everysight of information contained herein does not constitute any license or authorization to use or disclose information, id