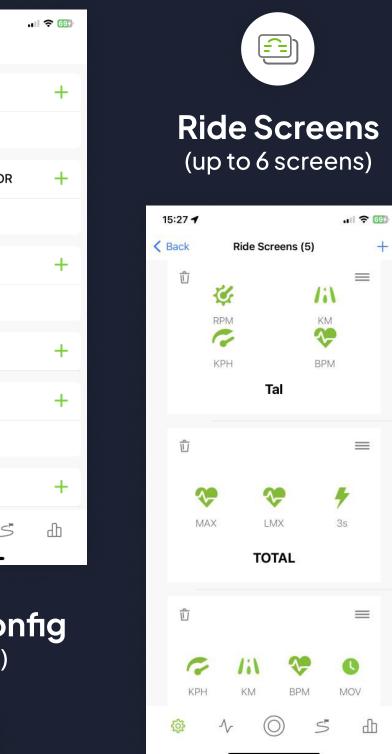

# Settings

#### Go to settings

**Sensor Config** (BT Only)

**Performance** Zones