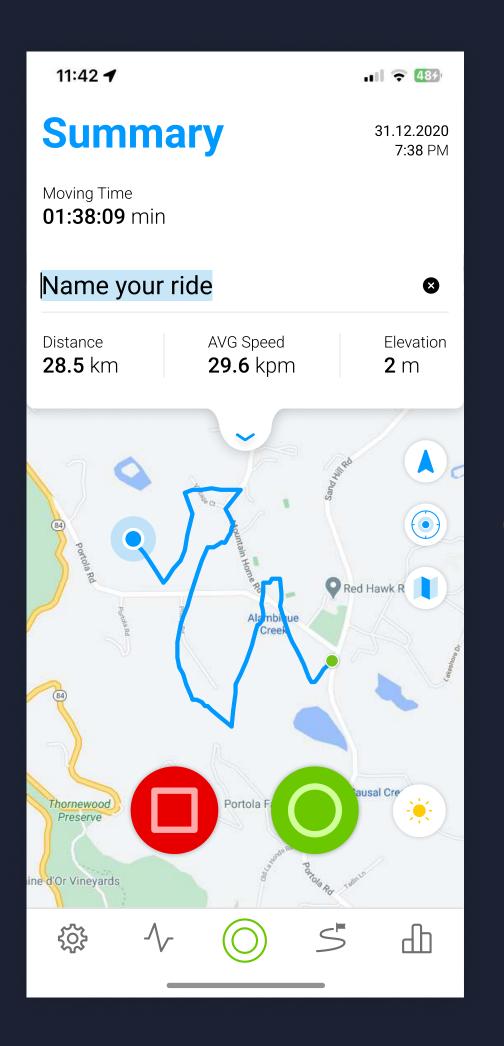

### Start Ride

Press the green action button

Pause ride

End or continue ride

Delete, save or continue ride