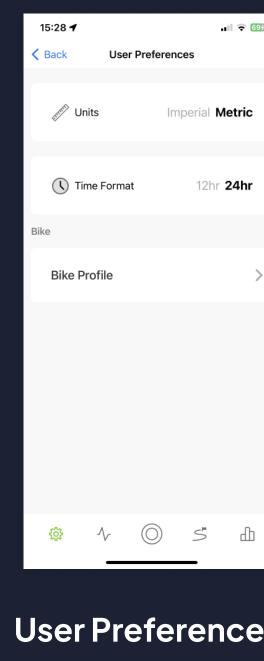

# Settings

#### Go to settings

**Sensor Config** (BT Only)

**Performance** Zones