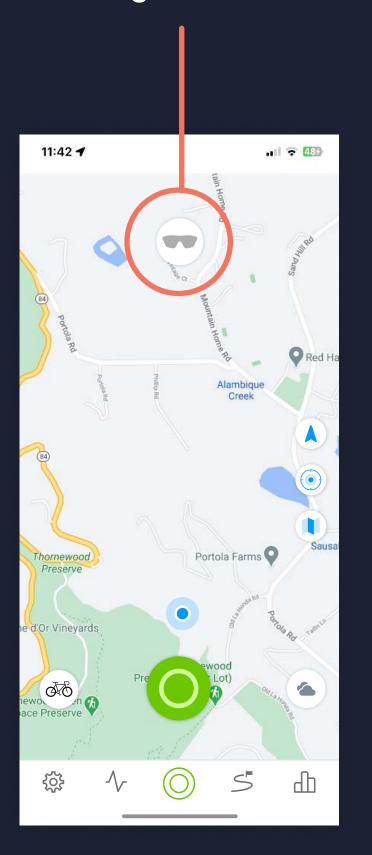

# Using the app

1. Turn On Glasses (press for over 1 sec till Blue led starts to blink)

3. Press glasses button