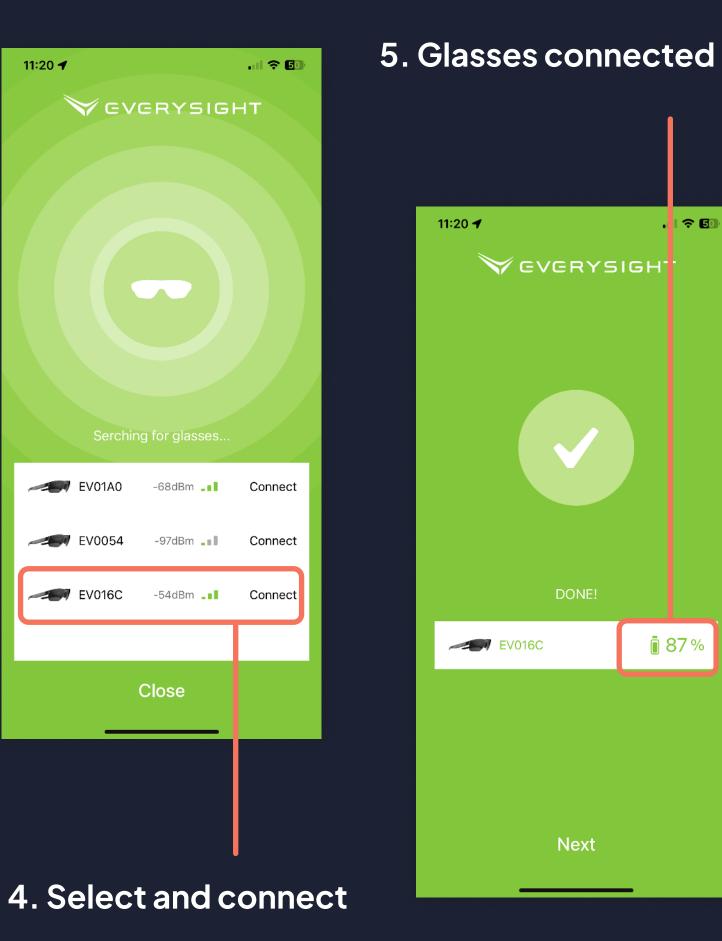

# Using the app

1. Turn On Glasses (press for over 1 sec till Blue led starts to blink)

3. Press glasses button