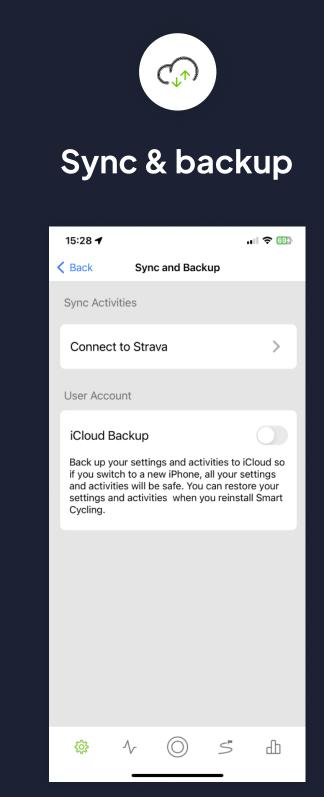

# Settings

#### Go to settings

**Sensor Config** (BT Only)

**Performance** Zones