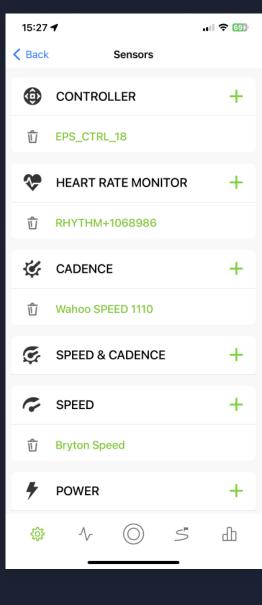

# Settings

#### Go to settings

**Sensor Config** (BT Only)

**Performance** Zones