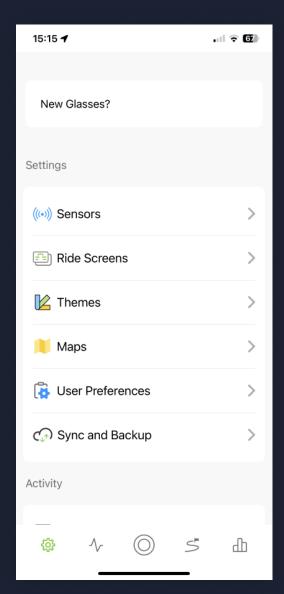

# Settings

#### Go to settings

**Sensor Config** (BT Only)

**Performance** Zones