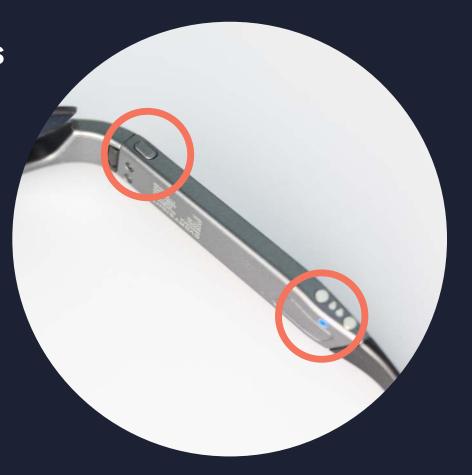

# Using the app

1. Turn On Glasses (press for over 1 sec till Blue led starts to blink)

3. Press glasses button