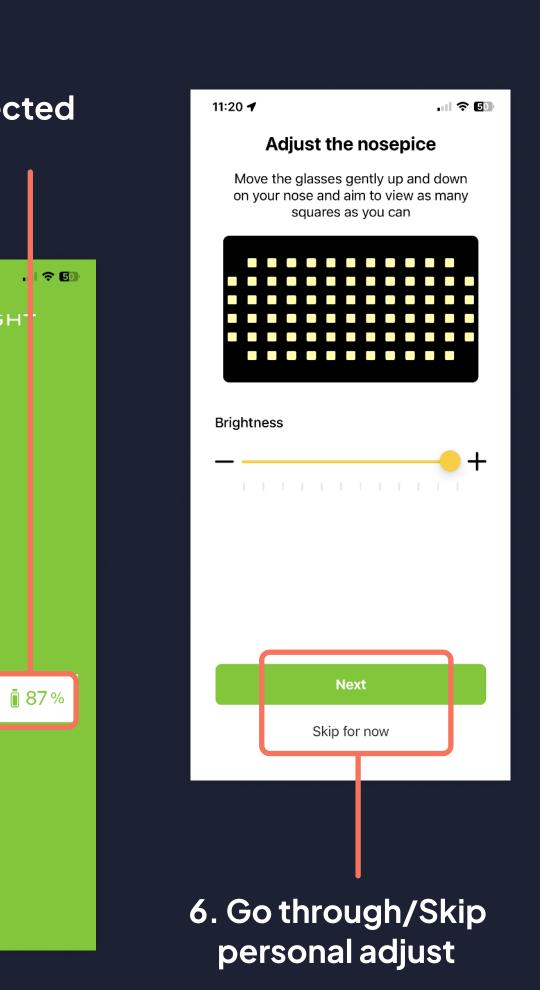

# Using the app

1. Turn On Glasses (press for over 1 sec till Blue led starts to blink)

3. Press glasses button