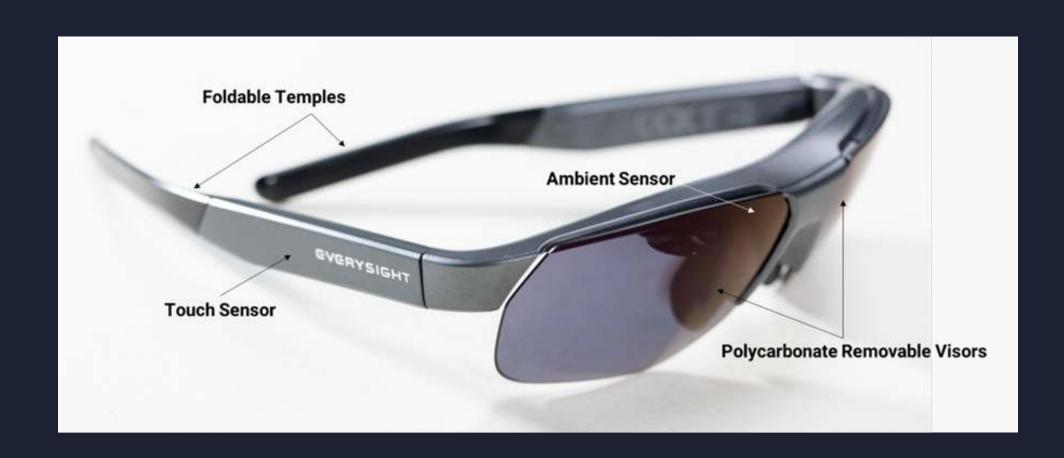

#### CVCRYSIGHT



# Maverick comes in two sizes – Medium & Large



# Know your Maverick









# Using the app

1. Turn On Glasses (press for over 1 sec till Blue led starts to blink)





3. Press glasses button







# OperationalUse

#### Glasses adjust









### Start Ride









Press the green action button

Pause ride

End or continue ride

Delete, save or continue ride

# Settings



#### Go to settings





**Sensor Config** (BT Only)



















**Performance** Zones



# ENJOYMAVERICK



The information, data, drawings and the like contained in this document are proprietary to Everysight and strictly secret and confidential, and are supplied with the understanding that they will be held secret and confidential. The disclosure by Everysight of information contained herein does not constitute any license or authorization to use or disclose information,