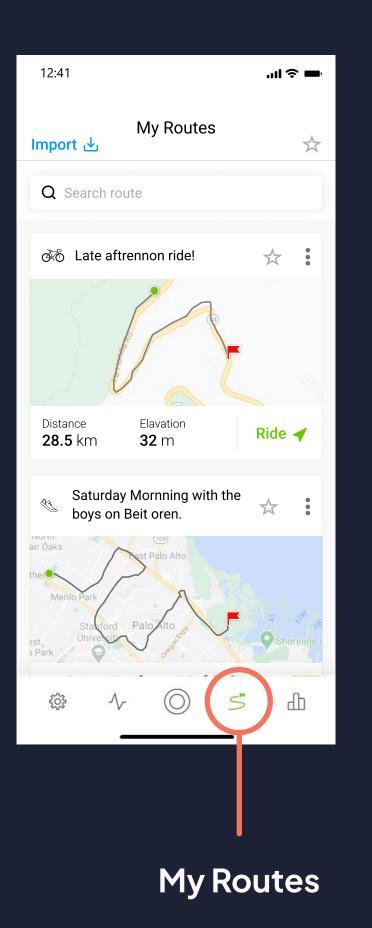

# Using the app

1. Turn On Glasses (press for over 1 sec till Blue led starts to blink)

3. Press glasses button