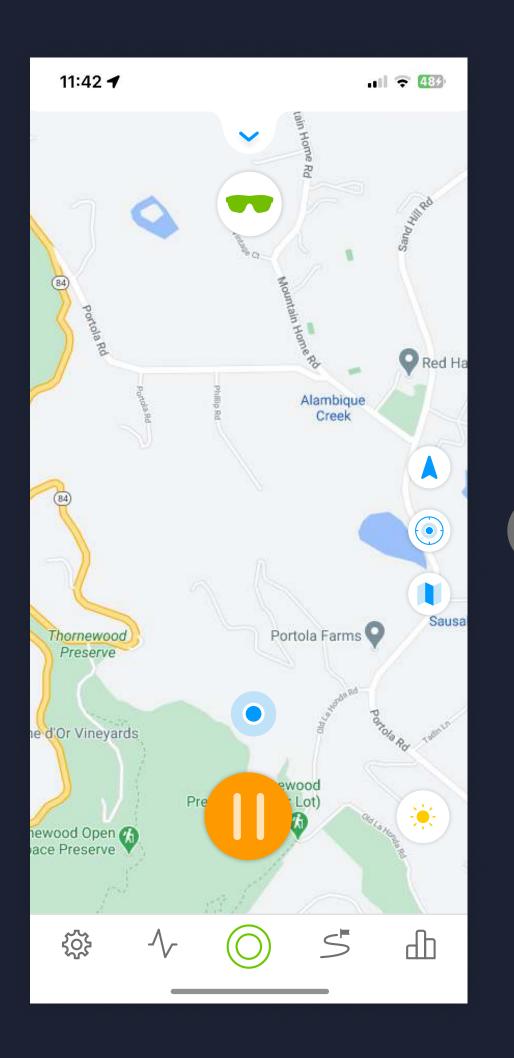

### Start Ride

Press the green action button

Pause ride

End or continue ride

Delete, save or continue ride