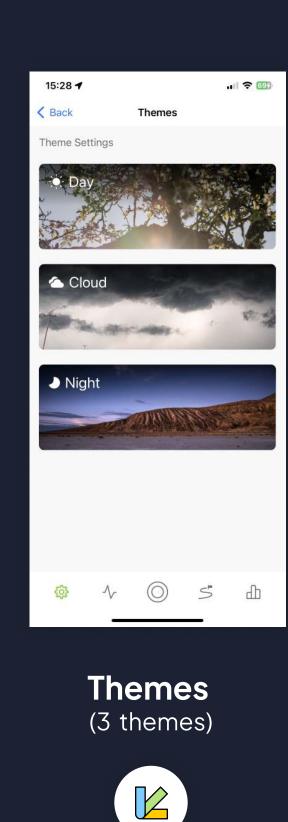

# Settings

#### Go to settings

**Sensor Config** (BT Only)

**Performance** Zones