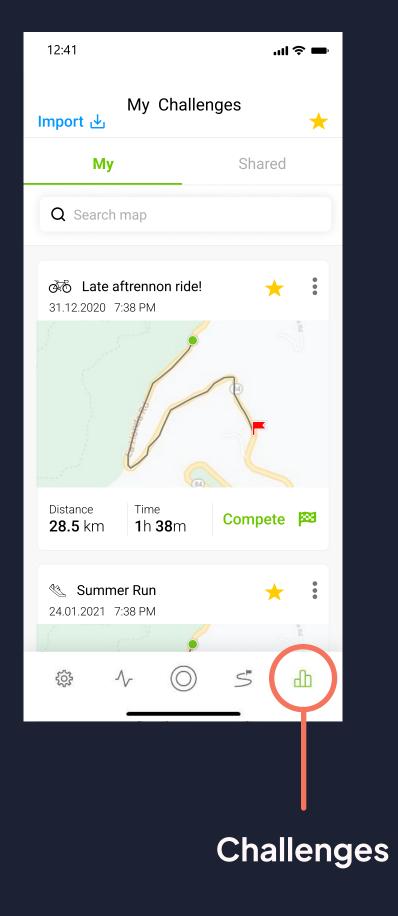

# Using the app

1. Turn On Glasses (press for over 1 sec till Blue led starts to blink)

3. Press glasses button