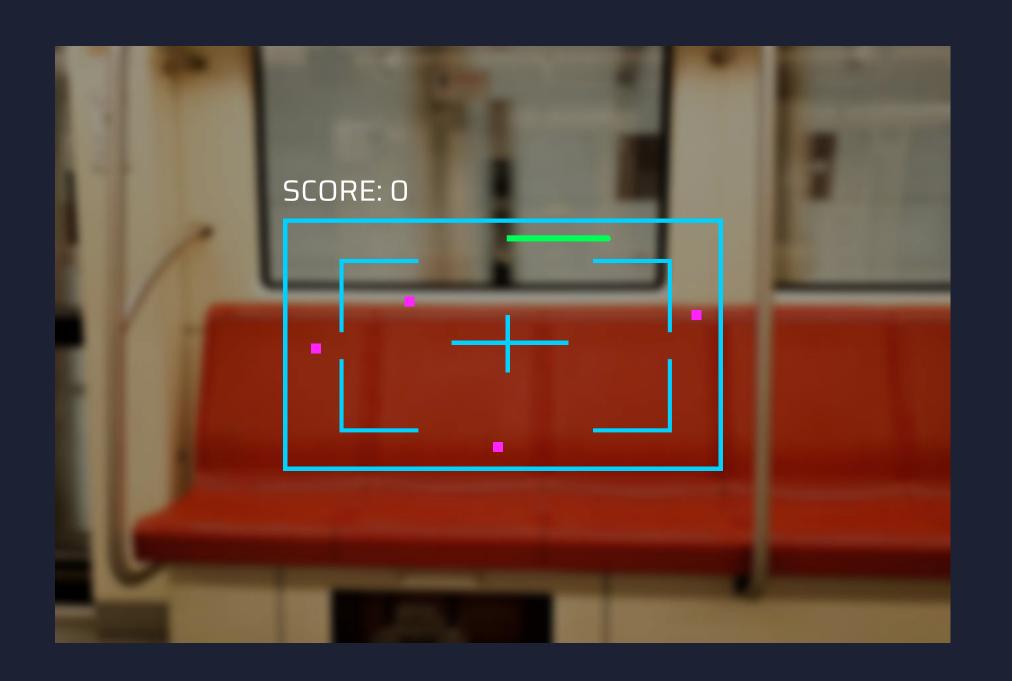

### HUD Display

Basic Use

Hover for 1 second Games menu

Hover Choosing game

Loading Game Swipe backwards to end