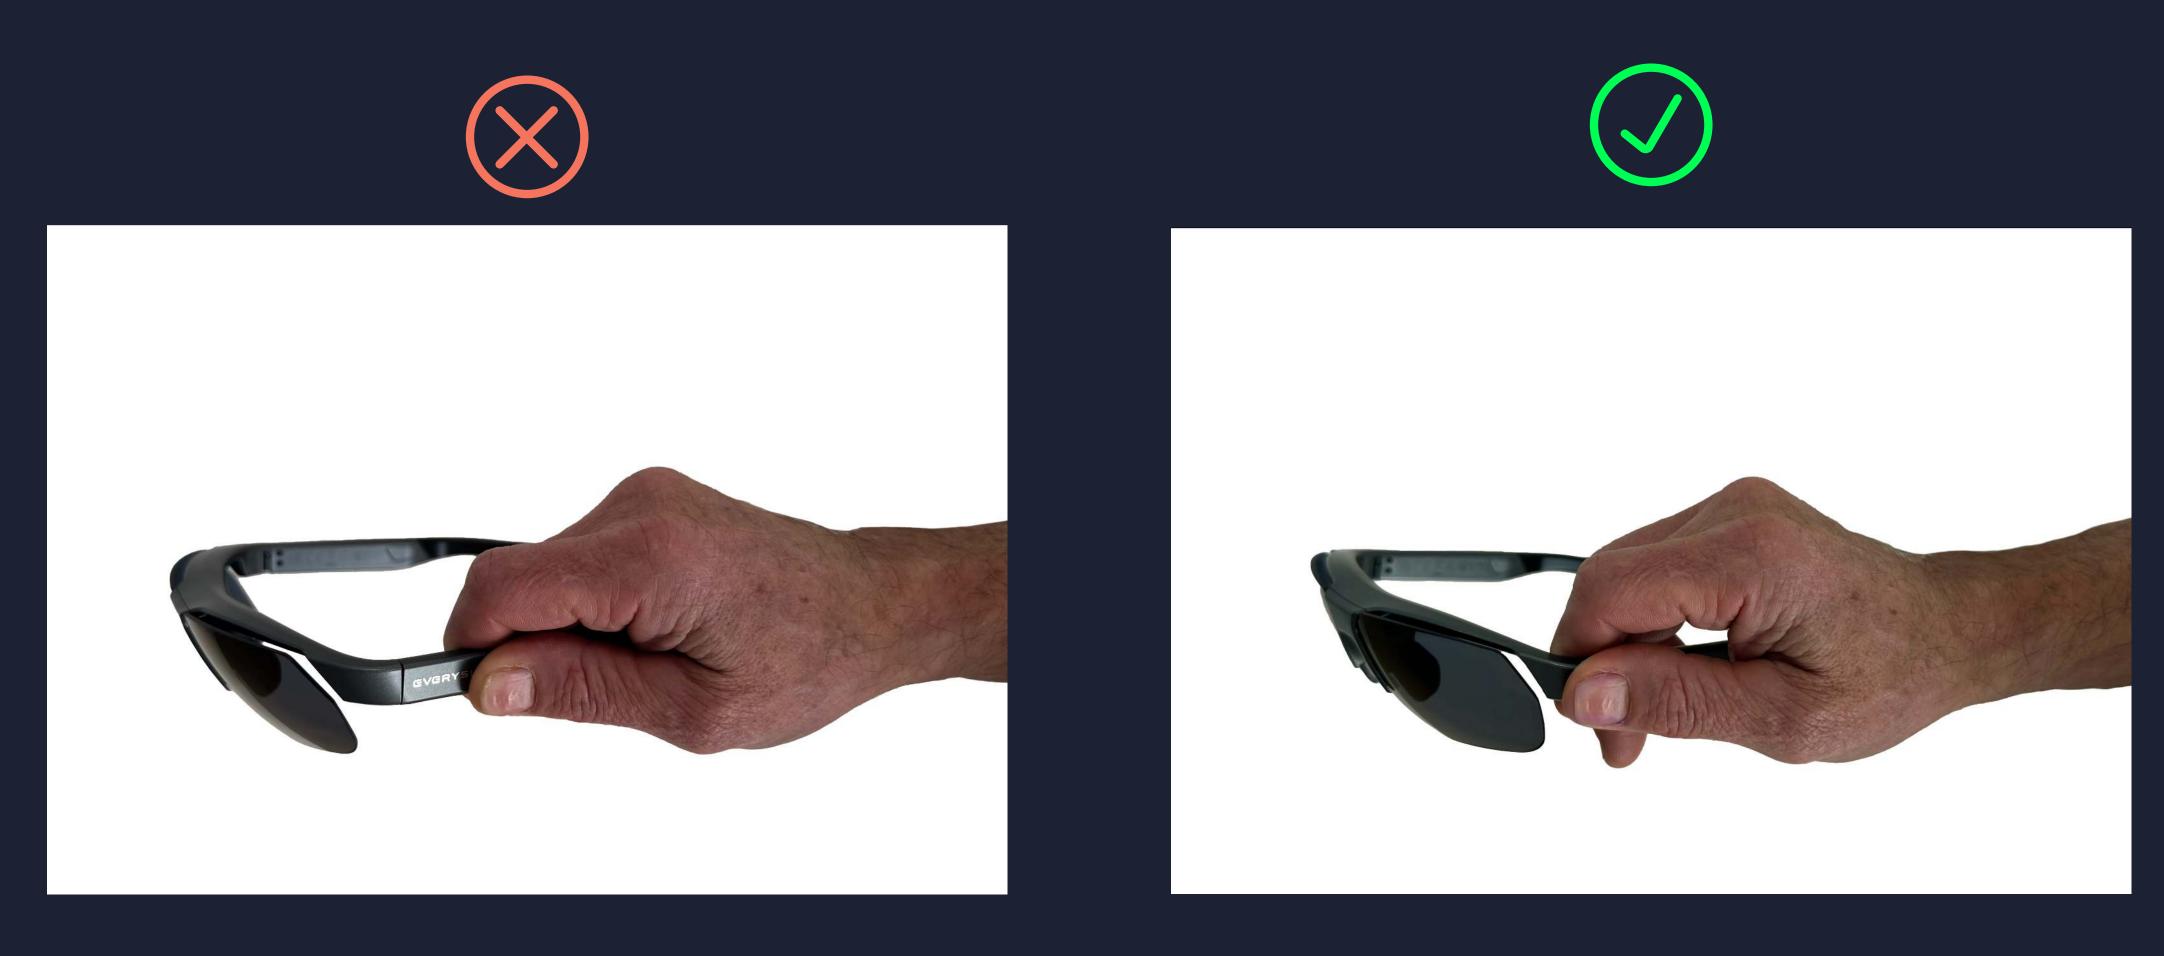

lasses adjust

# Using the app

Games Type

#### **HUD Control**

(Tic tac toe, Ninja)



#### App Controller

(Snake, Invaders)



#### Tap control

(Sky Flutter)



### HUD Display

Basic Use

Hover for 1 second Mute/unmute sound

Home screen Yellow dot is your courser

Hover for 1 second Operational tip







### HUD Display

Basic Use

Hover for 1 second Games menu

Hover Choosing game

Loading Game Swipe backwards to end







### Touch Gestures

Centermenu

Tap

Centers the menu position





### Touch Gestures

Centermenu

Swipe Backwards

Ends any game







#### HUD Notification

Need To Calibrate

First Use



#### Recommendation



# Before you start

Make Sure

#### Turn On Glasses

Press for over 1 sec till Blue led starts to blink







# Before you start

Hold Position



Hold position should be after the hinge

#### Calibrate Maverick

 $\rightarrow$ 

Calibration Process













#### Calibrate Maverick

Figure 8



Take off your glasses and wave them in a figure 8 motion

# ENJOYMAVERICK



The information, data, drawings and the like contained in this document are proprietary to Everysight and strictly secret and confidential, and are supplied with the understanding that they will be held secret and confidential. The disclosure by Everysight of information contained herein does not constitute any license or authorization to use or disclose information, ideas or concepts presented. No part of this document may be disclosed to any third party, copied, reproduced or stored on any type of media or used in any way by any party without the specific prio