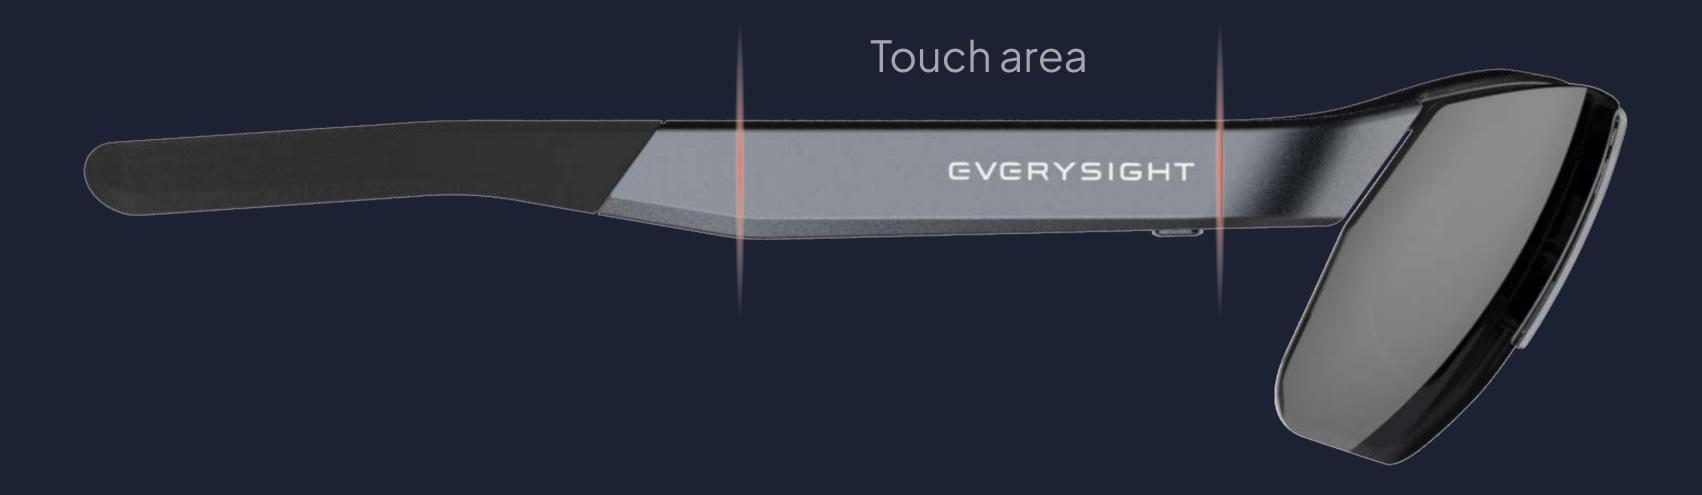

### Know your Maverick

Touch Geasures

Tap | Long Tap Swipe Forward | Swipe Backwards