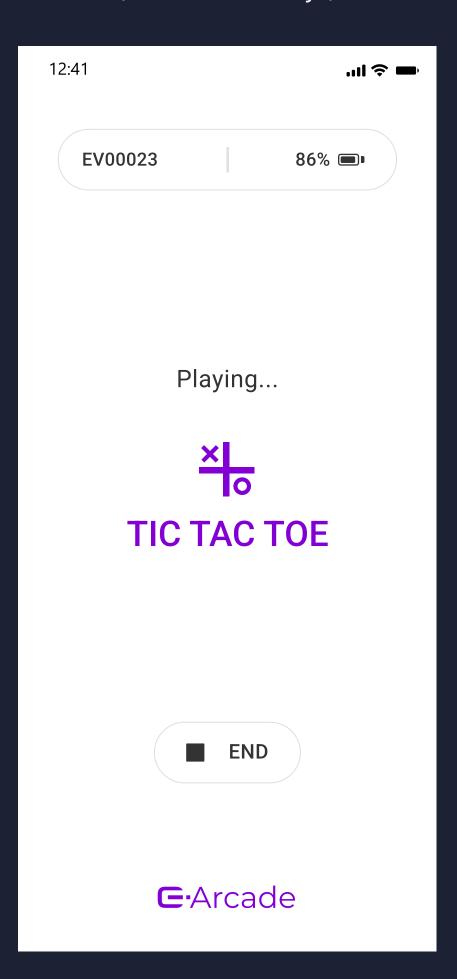

#### CVCRYSIGHT



### Maverick comes in two sizes – Medium & Large



### Know your Maverick



Touch Geasures

Tap | Long Tap Swipe Forward | Swipe Backwards

# Know your Maverick



### Know your Maverick









### Using the app

Connecting Maverick

1. Turn On Glasses (press for over 1 sec till Blue led starts to blink)















# Using the app

Home screen







Glasses adjust

# Using the app

Games Type

#### **HUD Control**

(Tic tac toe, Ninja)



#### App Controller

(Snake, Invaders)



#### Tap control

(Sky Flutter)



### HUD Display

Basic Use

Hover for 1 second Mute/unmute sound

Home screen Yellow dot is your courser

Hover for 1 second Operational tip







### HUD Display

Basic Use

Hover for 1 second Games menu

Hover Choosing game

Loading Game Swipe backwards to end







### Touch Gestures

Centermenu

Tap

Centers the menu position





### Touch Gestures

Centermenu

Swipe Backwards

Ends any game







#### HUD Notification

Need To Calibrate

First Use



#### Recommendation



# Before you start

Make Sure

#### Turn On Glasses

Press for over 1 sec till Blue led starts to blink







# Before you start

Hold Position



Hold position should be after the hinge

#### Calibrate Maverick

 $\rightarrow$ 

Cal