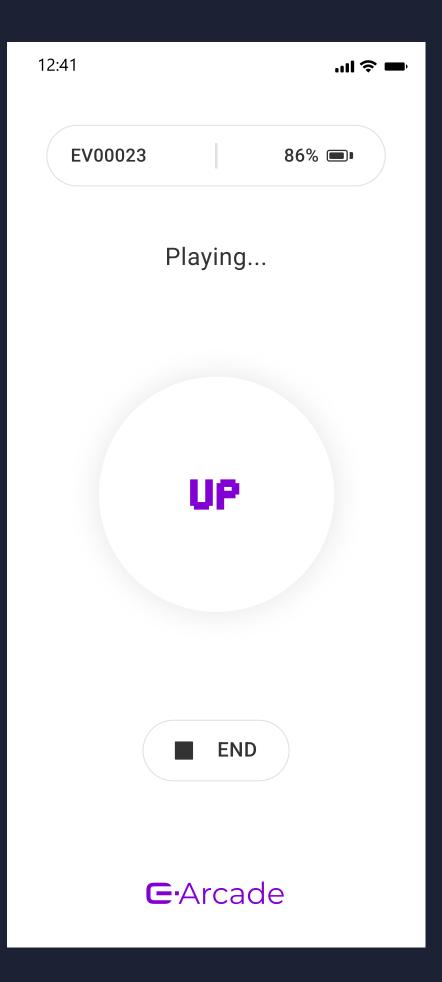

#### CVCRYSIGHT



### Maverick comes in two sizes – Medium & Large



### Know your Maverick



Touch Geasures

Tap | Long Tap Swipe Forward | Swipe Backwards

# Know your Maverick



### Know your Maverick









### Using the app

Connecting Maverick

1. Turn On Glasses (press for over 1 sec till Blue led starts to blink)















# Using the app

Home screen







Glasses adjust

# Using the app

Games Type

#### **HUD Control**

(Tic tac toe, Ninja)



#### App Controller

(Snake, Invaders)



#### Tap control

(Sky Flutter)



### HUD Display

Basic Use

Hover for 1 second Mute/unmute sound

Home screen Yellow dot is your courser

Hover for 1 second Operational tip







### HUD Display

Basic Use

Hover for 1 second Games menu

Hover Choosing game

Loading Game Swipe backwards to end







### Touch Gestures

Centermenu

Tap

Centers the menu position





### Touch Gestures

Centermenu

Swipe Backwards

Ends any game







#### HUD Notification

Need To Calibrate

First Use



#### Recommendation



# Before you start

Make Sure

#### Turn On Glasses

Press for over 1 sec till Blue led starts to blink







# Before you start

Hold Position



Hold position should be after the hinge

#### Calibrate Maverick

 $\rightarrow$ 

Calibration Process













#### Calibrate Maverick

Figure 8



Take off y