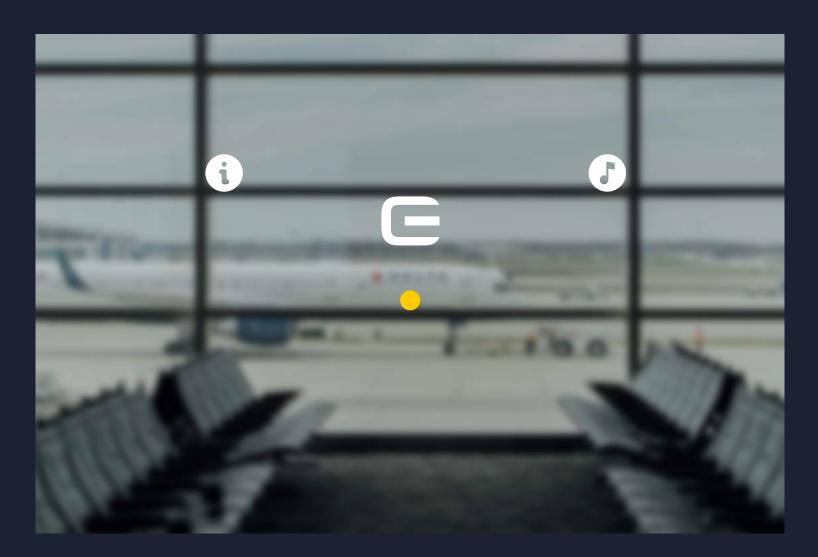

### HUD Display

Basic Use

Hover for 1 second Mute/unmute sound

Home screen Yellow dot is your courser

Hover for 1 second Operational tip