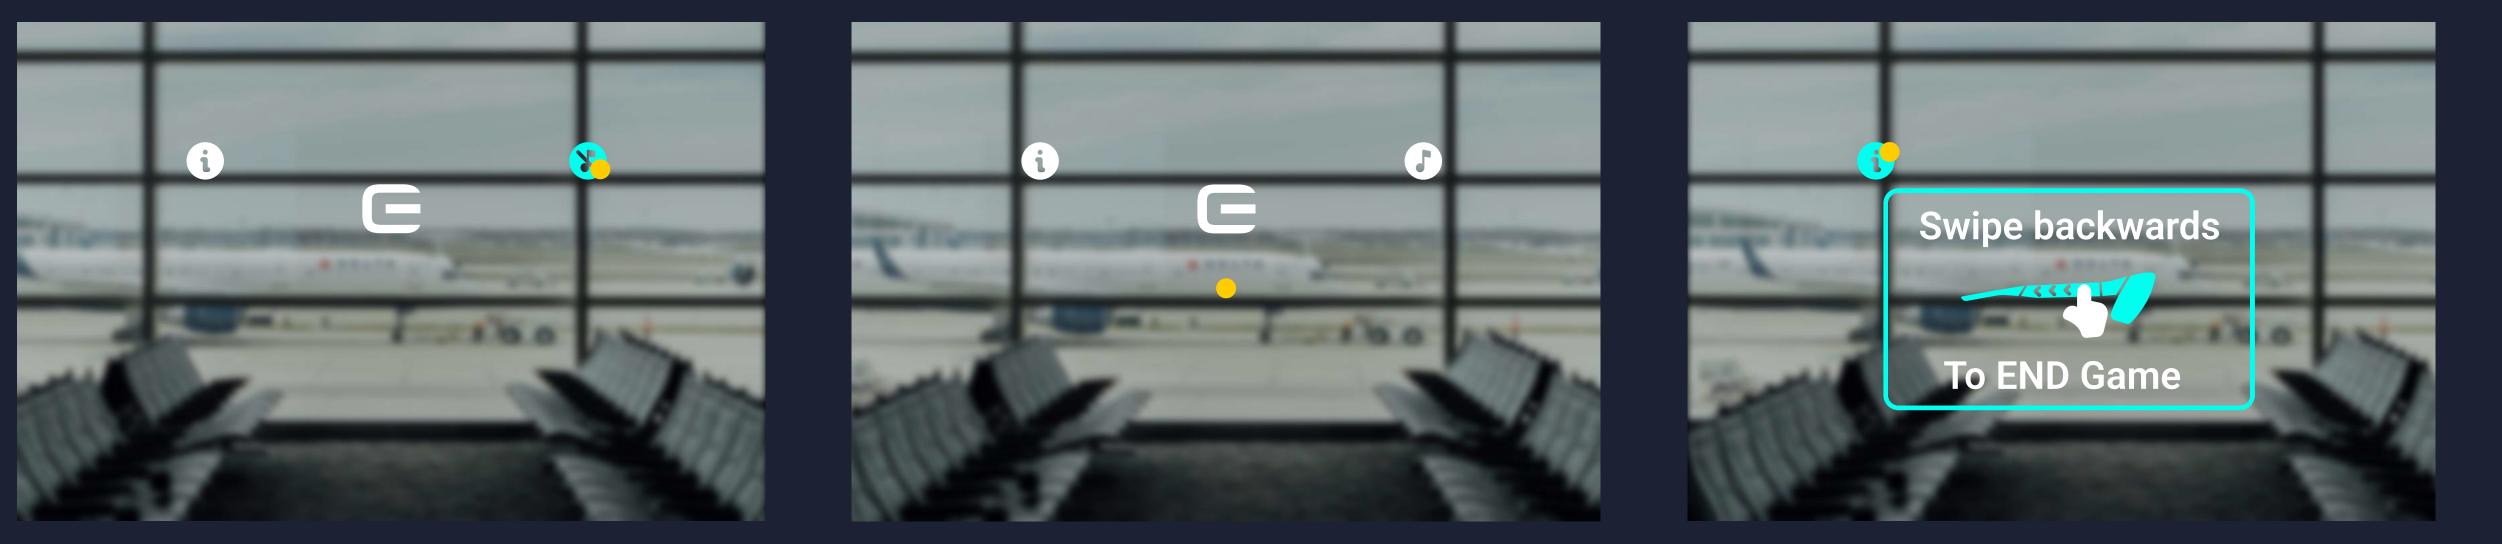

### Know your Maverick

Touch Geasures

Tap | Long Tap Swipe Forward | Swipe Backwards

### Touch Gestures

Centermenu

Tap

Centers the menu position

### Touch Gestures

Centermenu

Swipe Backwards

Ends any game