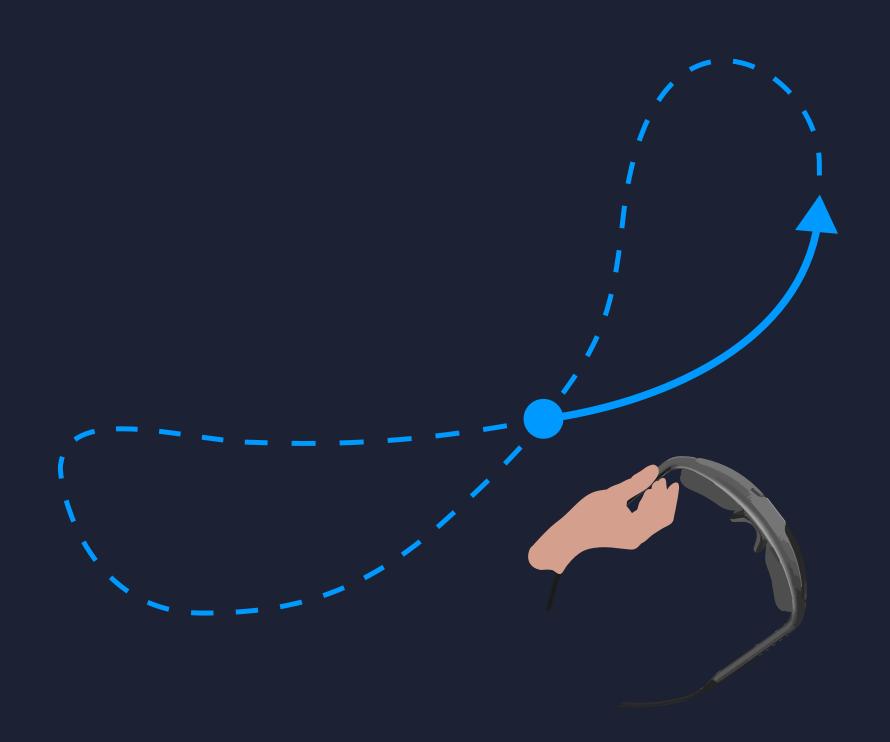

#### Calibrate Maverick

 $\rightarrow$ 

Calibration Process

#### Calibrate Maverick

Figure 8

Take off your glasses and wave them in a figure 8 motion