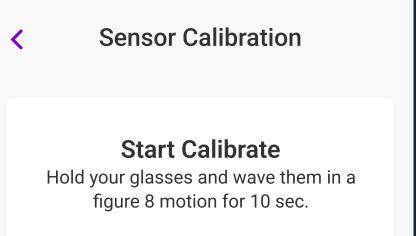

#### Calibrate Maverick

 $\rightarrow$ 

Calibration Process

#### Calibrate Maverick

Figure 8

Take off your glasses and wave them in a figure 8 motion