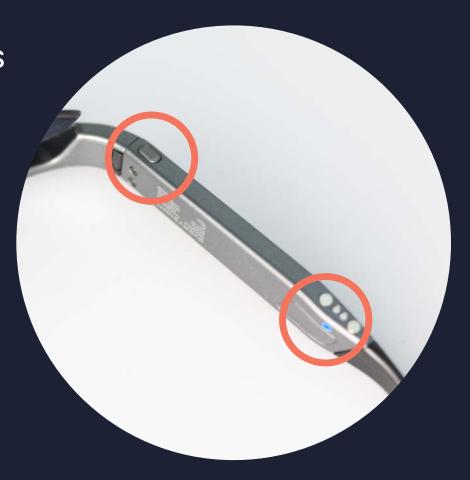

### Using the app

Connecting Maverick

1. Turn On Glasses (press for over 1 sec till Blue led starts to blink)

#### Turn On Glasses

Press for over 1 sec till Blue led starts to blink