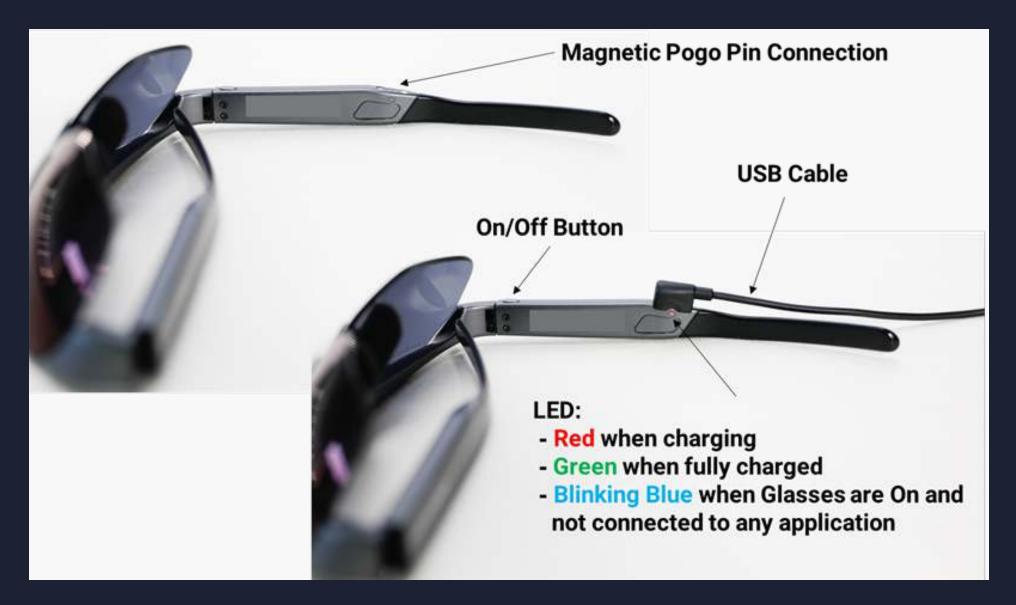

# Know your Maverick

### Know your Maverick

### Using the app

Connecting Maverick

1. Turn On Glasses (press for over 1 sec till Blue led starts to blink)

#### Turn On Glasses

Press for over 1 sec till Blue led starts to blink