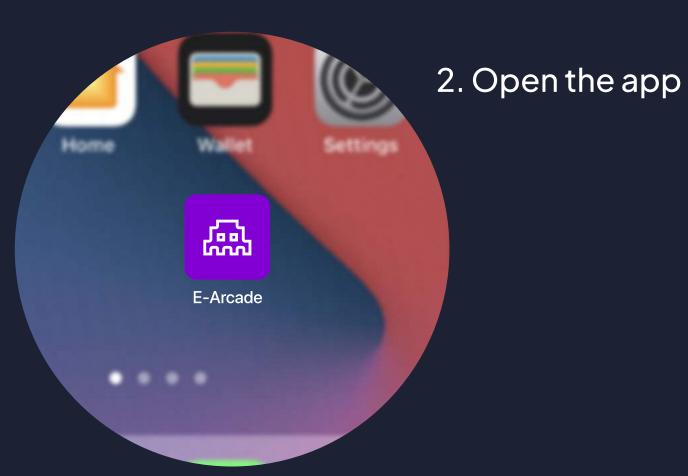

### Using the app

Connecting Maverick

1. Turn On Glasses (press for over 1 sec till Blue led starts to blink)