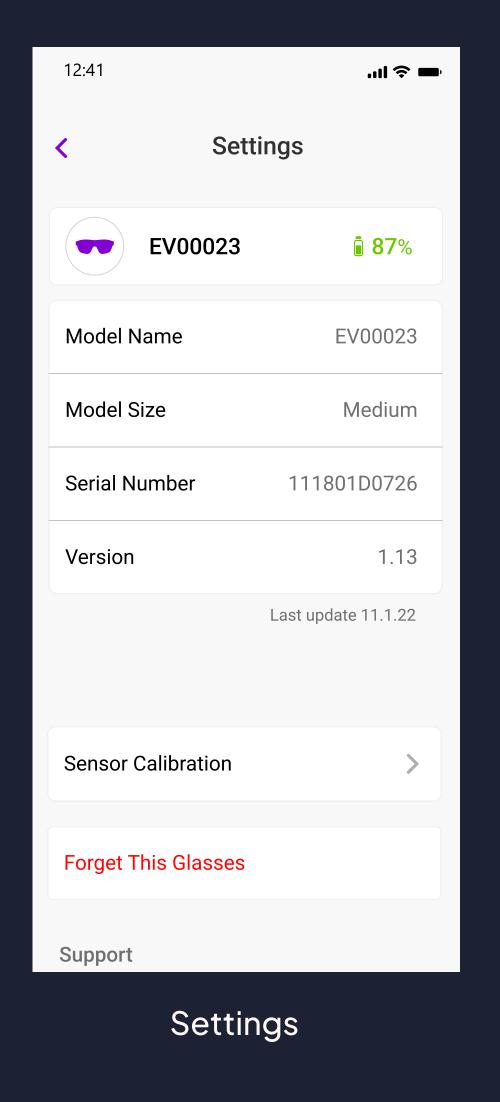

### Using the app

Connecting Maverick

1. Turn On Glasses (press for over 1 sec till Blue led starts to blink)

# Using the app

Home screen

Glasses adjust