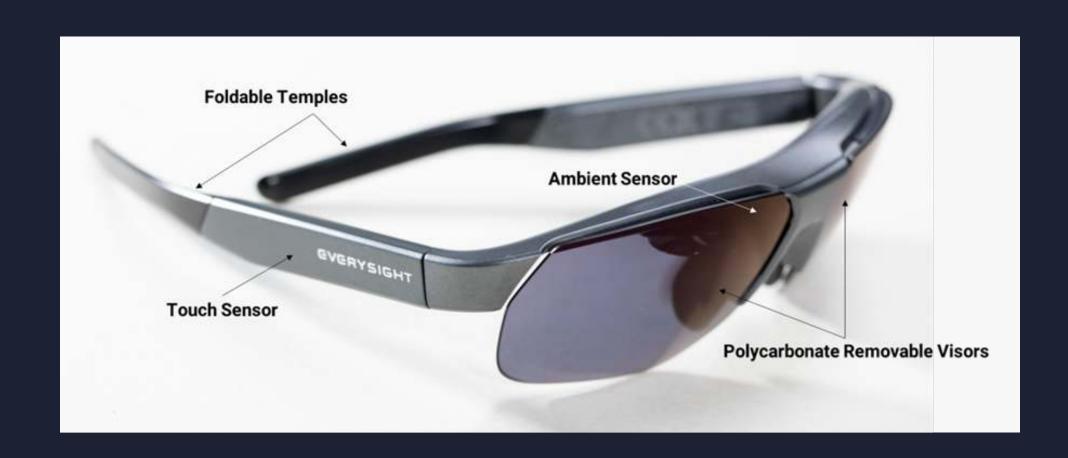

#### CVCRYSIGHT



### Maverick comes in two sizes – Medium & Large



### Know your Maverick



Touch Geasures

Tap | Long Tap Swipe Forward | Swipe Backwards

# Know your Maverick



### Know your Maverick









### Using the app

Connecting Maverick

1. Turn On Glasses (press for over 1 sec till Blue led starts to blink)















# Using the app

Home screen







Glasses adjust

# Using the app

Games Type

#### **HUD Control**

(Tic tac toe, Ninja)



#### App Controller

(Snake, Invaders)



#### Tap control

(Sky Flutter)



### HUD Display

Basic Use

Hover for 1 second Mute/unmute sound

Home screen Yellow dot is your courser

Hover for 1 second Operational tip







### HUD Display

Basic Use

Hover for 1 second Games menu

Hover Choosing game

Loading Game Swipe backwards to end







### Touch Gestures

Centermenu

Tap

Centers the menu position





### Touch Gestures

Centermenu

Swipe Backwards

Ends any game







#### HUD Notification

Need To Calibrate

First Use