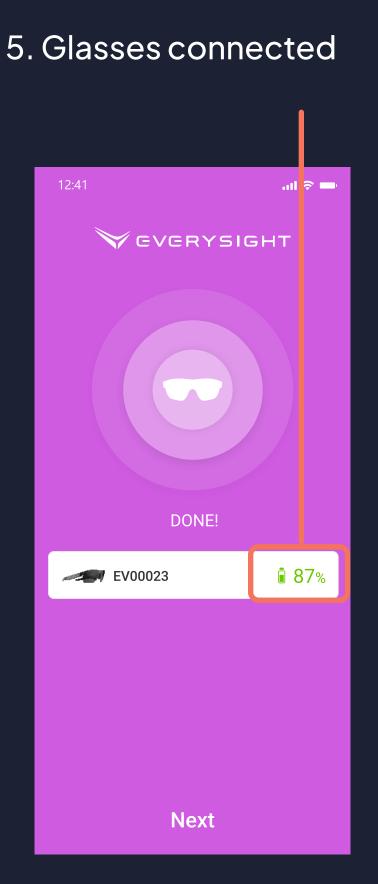

### Using the app

Connecting Maverick

1. Turn On Glasses (press for over 1 sec till Blue led starts to blink)