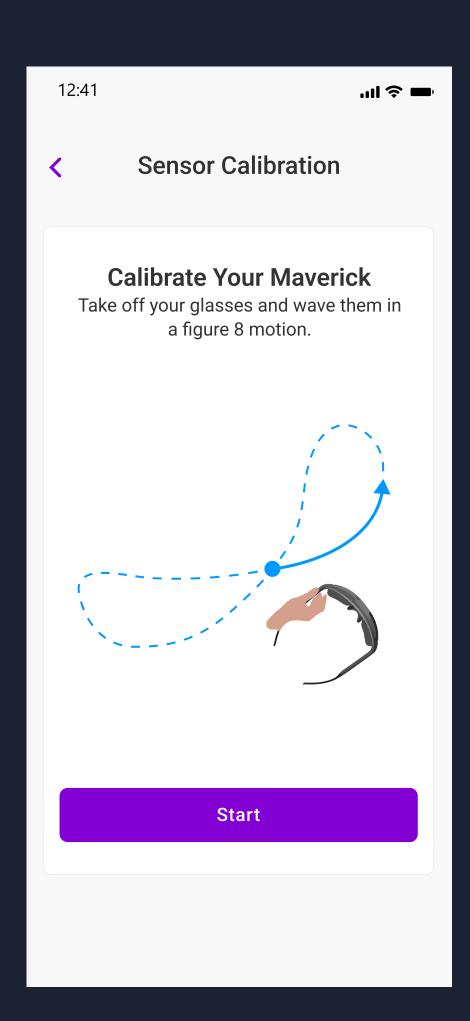

#### Calibrate Maverick

 $\rightarrow$ 

Calibration Process

#### Calibrate Maverick

Figure 8

Take off your glasses and wave them in a figure 8 motion