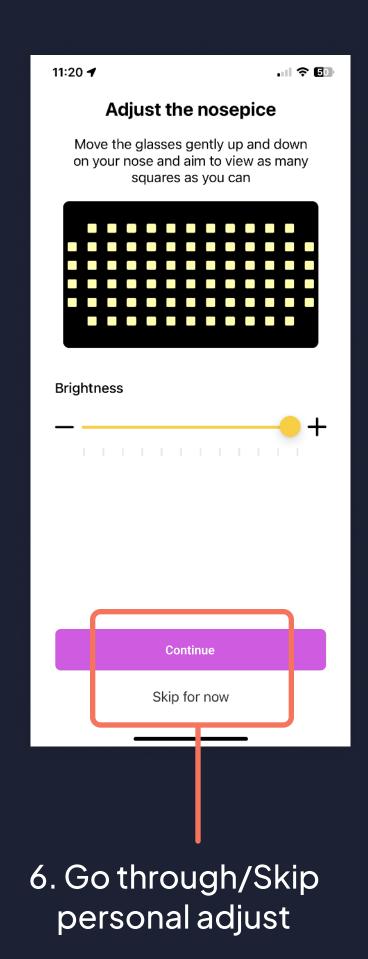

### Using the app

Connecting Maverick

1. Turn On Glasses (press for over 1 sec till Blue led starts to blink)

# Using the app

Home screen

Glasses adjust