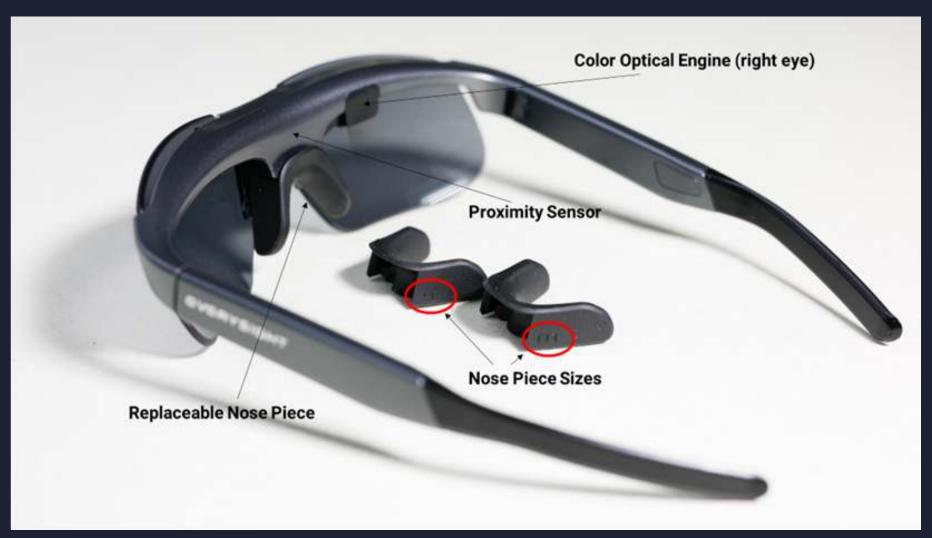

#### CVCRYSIGHT



### Maverick comes in two sizes – Medium & Large



### Know your Maverick



Touch Geasures

Tap | Long Tap Swipe Forward | Swipe Backwards

# Know your Maverick



### Know your Maverick









### Using the app

Connecting Maverick

1. Turn On Glasses (press for over 1 sec till Blue led starts to blink)















# Using the app

Home screen







Glasses adjust

# Using the app

Games Type

#### **HUD Control**

(Tic tac toe, Ninja)



#### App Controller

(Snake, Invaders)



#### Tap control

(Sky Flutter)



### HUD Display

Basic Use

Hover for 1 second Mute/unmute sound

Home screen Yellow dot is your courser

Hover for 1 second Operational tip







### HUD Display

Basic Use

Hover for 1 second Games menu

Hover Choosing game

Loading Game Swipe backwards to end







### Touch Gestures

Centermenu

Tap

Centers the menu position





### Touch Gestures

Centermenu

Swipe Backwards

Ends any game







#### HUD Notification

Need To Calibrate

First Use



#