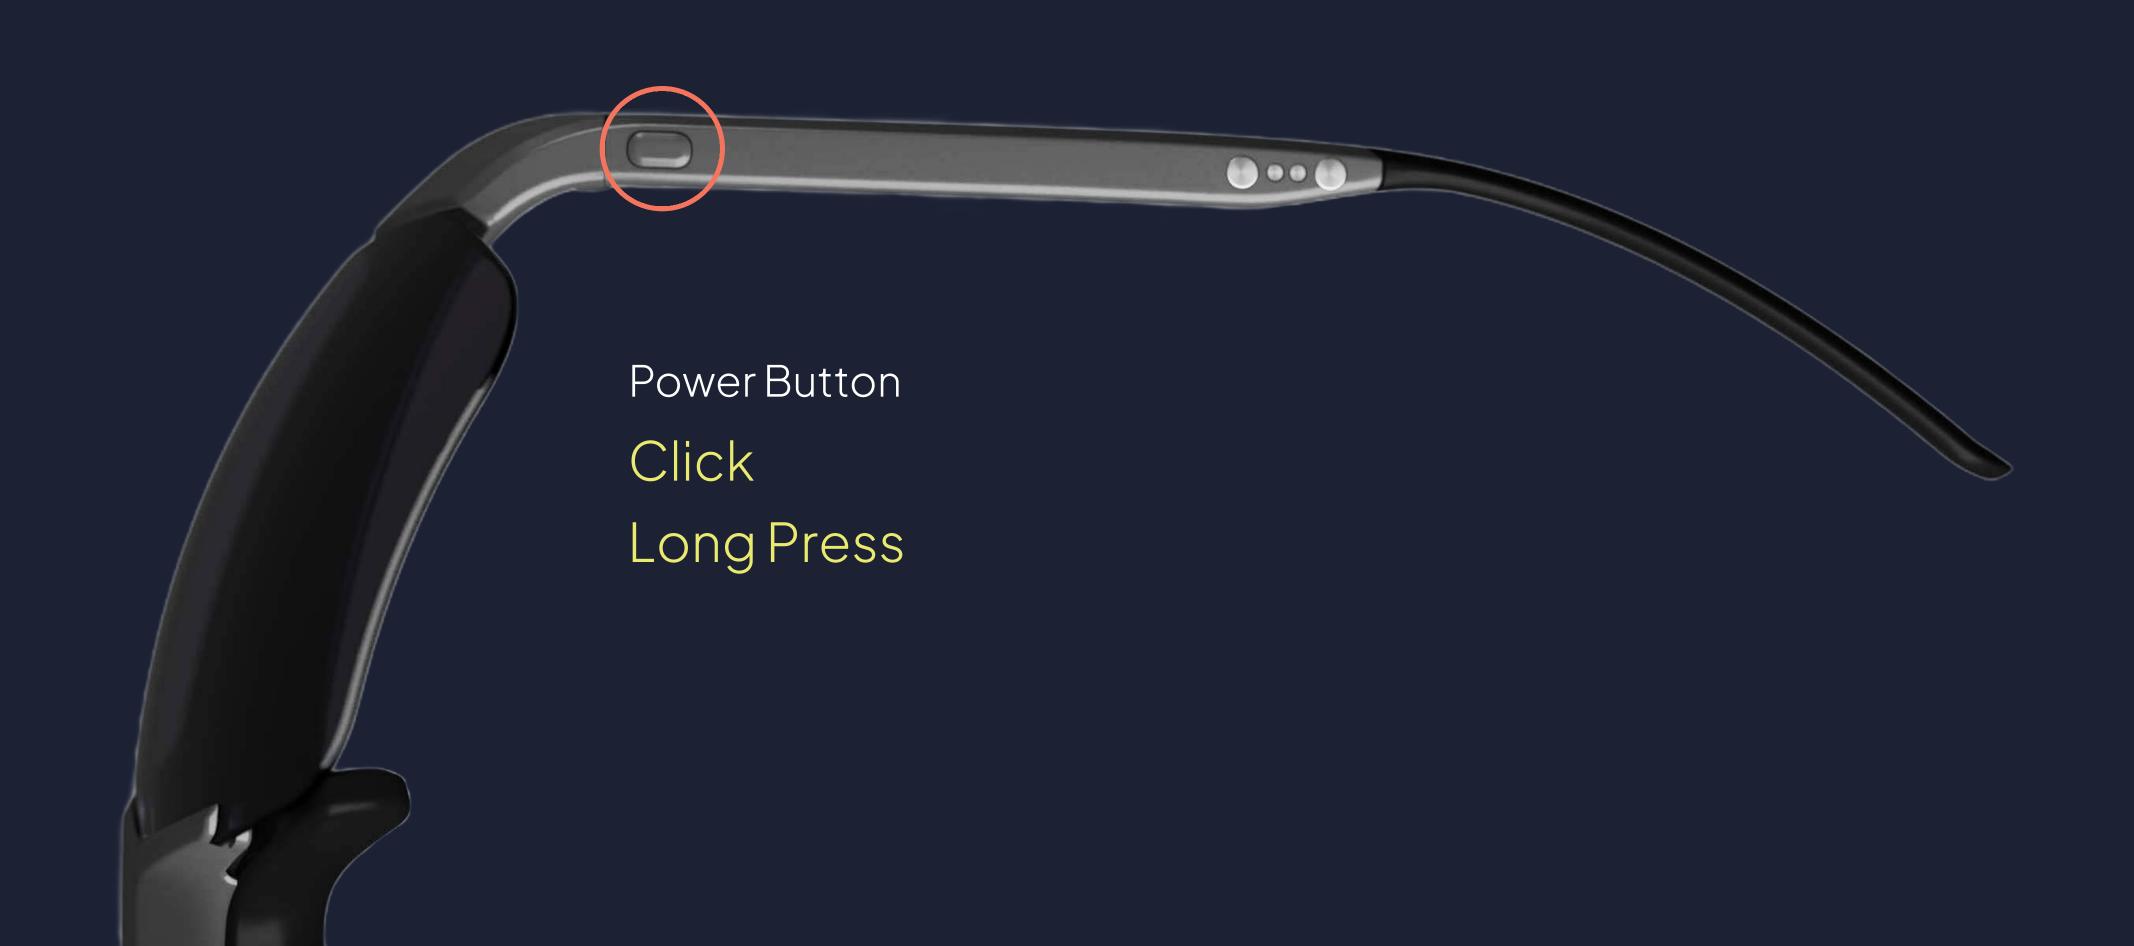

#### CVCRYSIGHT



### Maverick comes in two sizes – Medium & Large



### Know your Maverick



Touch Geasures

Tap | Long Tap Swipe Forward | Swipe Backwards

# Know your Maverick



### Know your Maverick









### Using the app

Connecting Maverick

1. Turn On Glasses (press for over 1 sec till Blue led starts to blink)















# Using the app

Home screen







Glasses adjust

# Using the app

Games Type

#### **HUD Control**

(Tic tac toe, Ninja)



#### App Controller

(Snake, Invaders)



#### Tap control

(Sky Flutter)



### HUD Display

Basic Use

Hover for 1 second Mute/unmute sound

Home screen Yellow dot is your courser

Hover for 1 second Operational tip







### HUD Display

Basic Use

Hover for 1 second Games menu

Hover Choosing game

Loading Game Swipe backwards to end







### Touch Gestures

Centermenu

Tap

Centers the menu position





### Touch Gestures

Centermenu

Swipe Backwards

Ends any game







#### HUD Notification

Nee