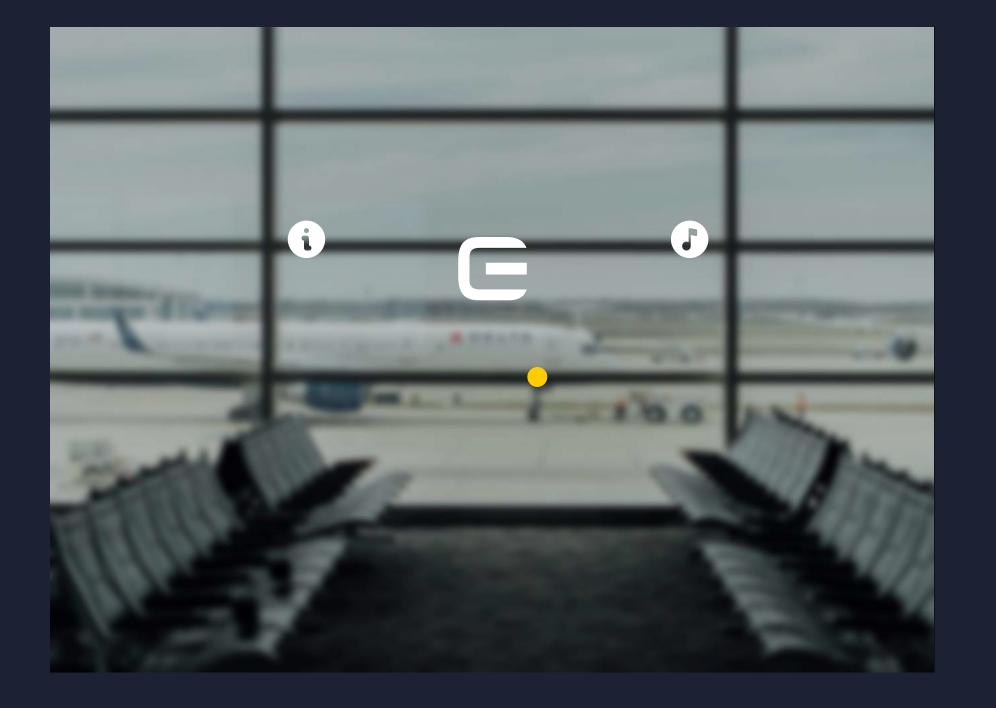

### HUD Display

Basic Use

Hover for 1 second Mute/unmute sound

Home screen Yellow dot is your courser

Hover for 1 second Operational tip