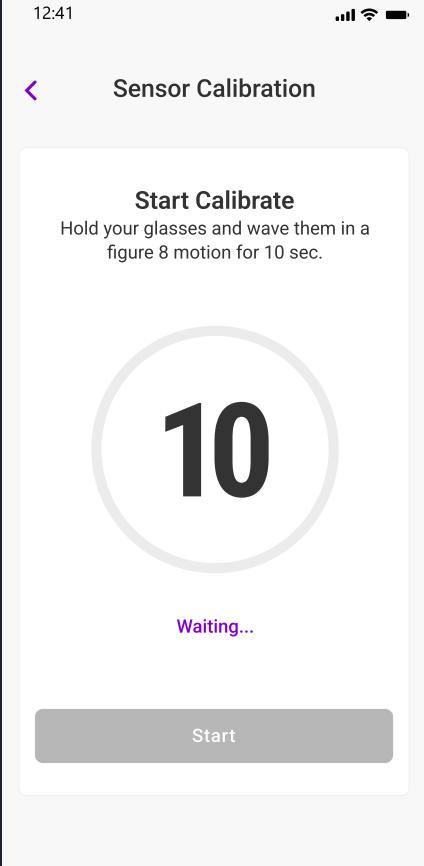

#### Calibrate Maverick

 $\rightarrow$ 

Calibration Process

#### Calibrate Maverick

Figure 8

Take off your glasses and wave them in a figure 8 motion