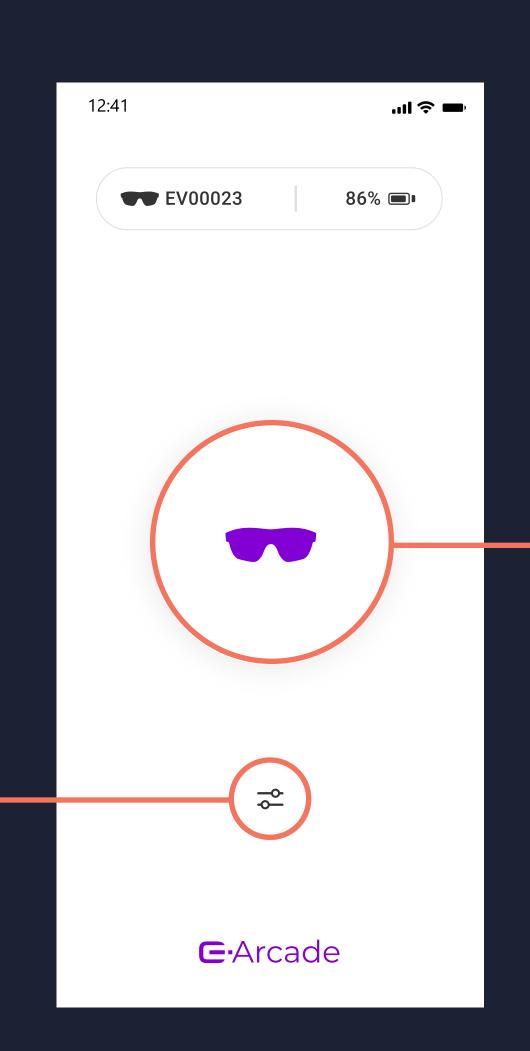

#### CVCRYSIGHT



### Maverick comes in two sizes – Medium & Large



### Know your Maverick



Touch Geasures

Tap | Long Tap Swipe Forward | Swipe Backwards

# Know your Maverick



### Know your Maverick









### Using the app

Connecting Maverick

1. Turn On Glasses (press for over 1 sec till Blue led starts to blink)















# Using the app

Home screen







Glasses adjust

# Using the app

Games Type

#### **HUD Control**

(Tic tac toe, Ninja)



#### App Controller

(Snake, Invaders)



#### Tap control

(Sky Flutter)



### HUD Display

Basic Use

Hover for 1 second Mute/unmute sound

Home screen Yellow dot is your courser

Hover for 1 second Operational tip







### HUD Display

Basic Use

Hover for 1 second Games menu

Hover Choosing game

Loading Game Swipe backwards to end







### Touch Gestures

Centermenu

Tap

Centers the menu position





### Touch Gestures

Centermenu

Swipe Backwards

Ends any game







#### HUD Notification

Need To Calibrate

First Use



#### Recommendation



# Before you start

Make Sure

#### Turn On Glasses

Press for over 1 sec till Blue led starts to blink







# Before you start

Hold Posit