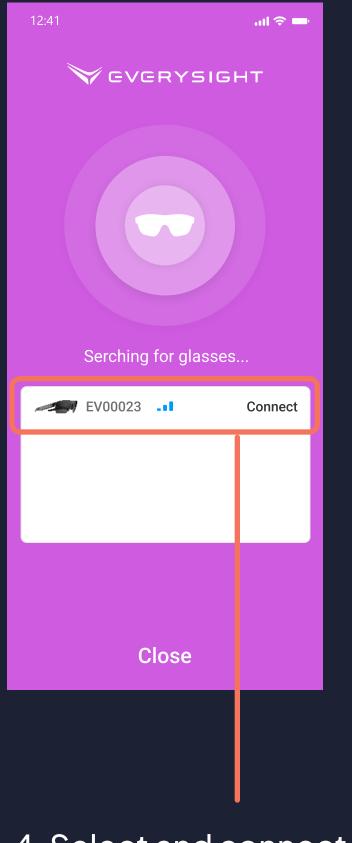

### Using the app

Connecting Maverick

1. Turn On Glasses (press for over 1 sec till Blue led starts to blink)