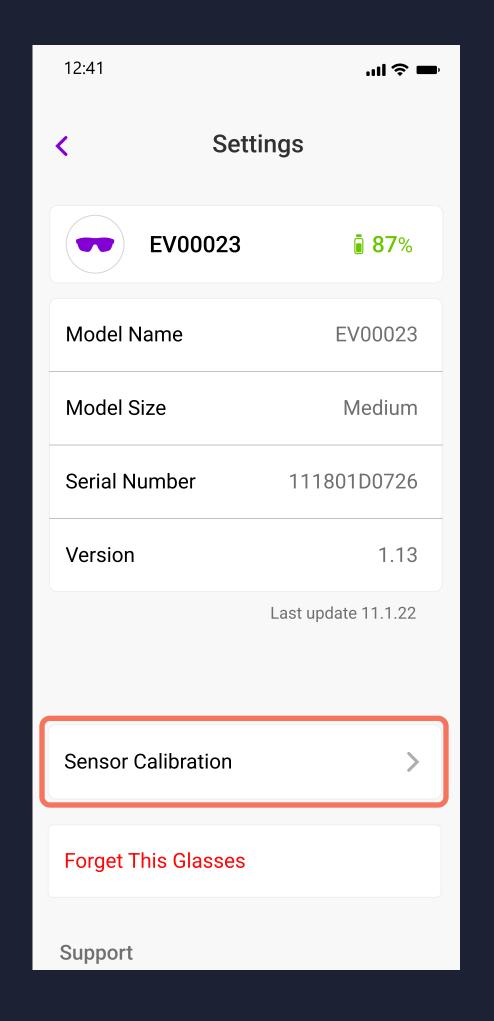

#### HUD Notification

Need To Calibrate

First Use

#### Calibrate Maverick

 $\rightarrow$ 

Calibration Process