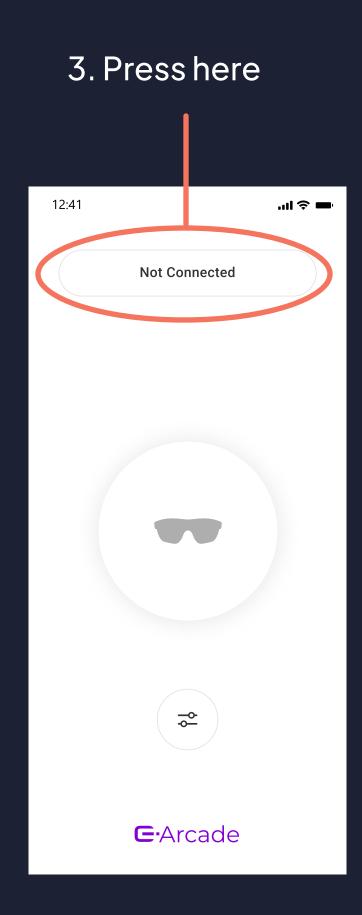

### Using the app

Connecting Maverick

1. Turn On Glasses (press for over 1 sec till Blue led starts to blink)