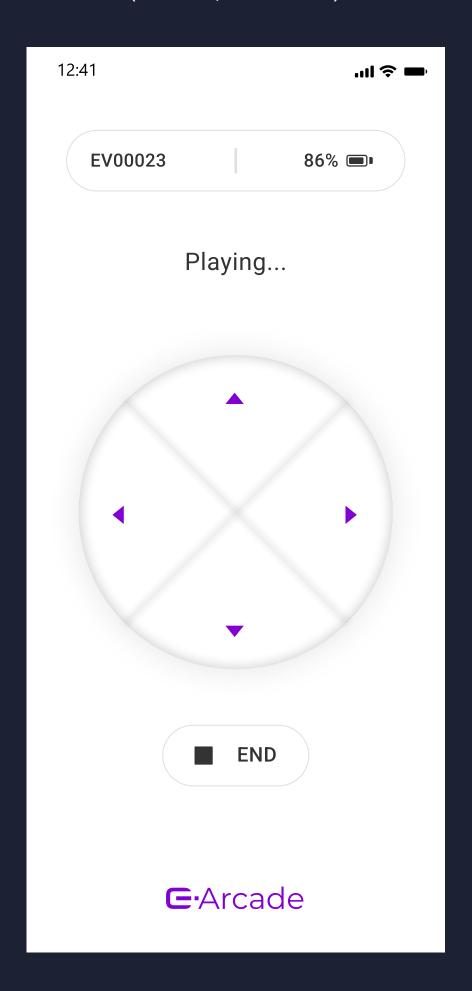

#### CVCRYSIGHT



### Maverick comes in two sizes – Medium & Large



### Know your Maverick



Touch Geasures

Tap | Long Tap Swipe Forward | Swipe Backwards

# Know your Maverick



### Know your Maverick









### Using the app

Connecting Maverick

1. Turn On Glasses (press for over 1 sec till Blue led starts to blink)















# Using the app

Home screen







Glasses adjust

# Using the app

Games Type

#### **HUD Control**

(Tic tac toe, Ninja)



#### App Controller

(Snake, Invaders)



#### Tap control

(Sky Flutter)



### HUD Display

Basic Use

Hover for 1 second Mute/unmute sound

Home screen Yellow dot is your courser

Hover for 1 second Operational tip







### HUD Display

Basic Use

Hover for 1 second Games menu

Hover Choosing game

Loading Game Swipe backwards to end







### Touch Gestures

Centermenu

Tap

Centers the menu position





### Touch Gestures

Centermenu

Swipe Backwards

Ends any game







#### HUD Notification

Need To Calibrate

First Use



#### Recommendation



# Before you start

Make Sure

#### Turn On Glasses

Press for over 1 sec till Blue led starts to blink







# Before you start

Hold Position



Hold position should be after the hinge

#### Calibrate Maverick

 $\rightarrow$ 

Calibration Process













#### Calibra