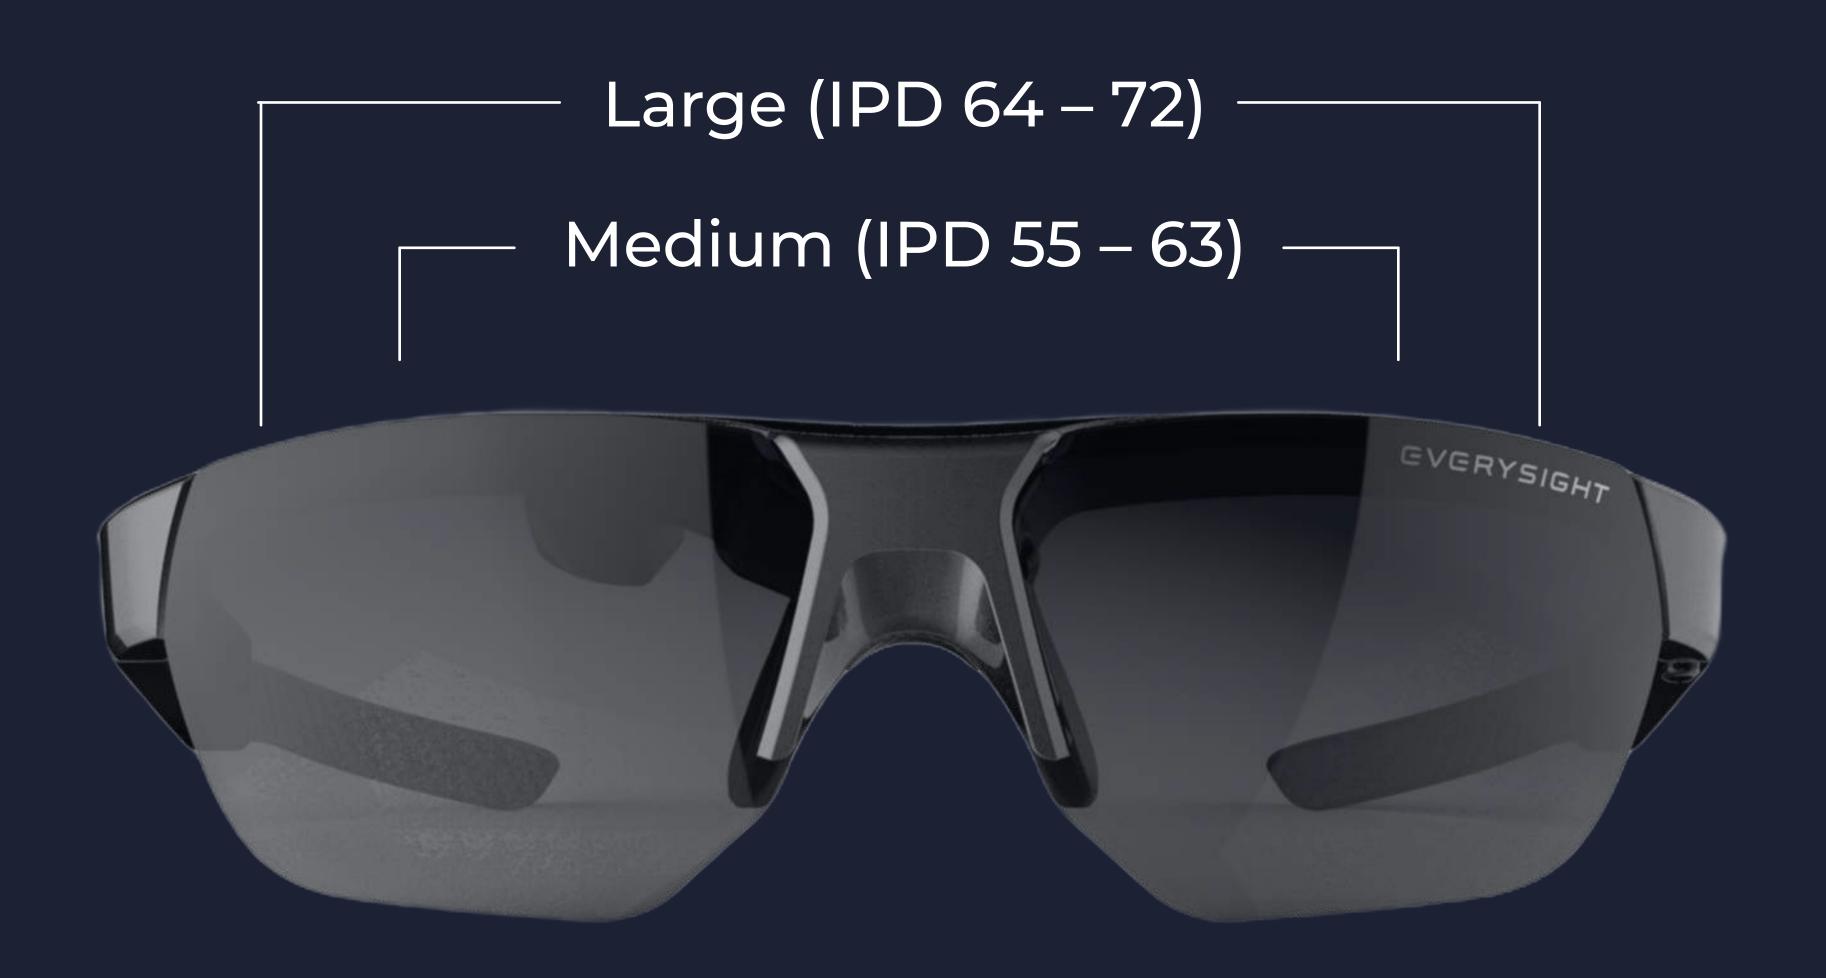

#### CVCRYSIGHT



### Maverick comes in two sizes – Medium & Large



### Know your Maverick



Touch Geasures

Tap | Long Tap Swipe Forward | Swipe Backwards

# Know your Maverick



### Know your Maverick









### Using the app

Connecting Maverick

1. Turn On Glasses (press for over 1 sec till Blue led starts to blink)















# Using the app

Home screen







Glasses adjust

# Using the app

Games Type

#### **HUD Control**

(Tic tac toe, Ninja)



#### App Controller

(Snake, Invaders)



#### Tap control

(Sky Flutter)



### HUD Display

Basic Use

Hover for 1 second Mute/unmute sound

Home screen Yellow dot is your courser

Hover for 1 second Operational tip







### HUD Display

Basic Use

Hover for 1 second Games menu

Hover Choosing game

Loading Game Swipe backwards to end







### Touch Gestures

Centermenu

Tap

Centers the m