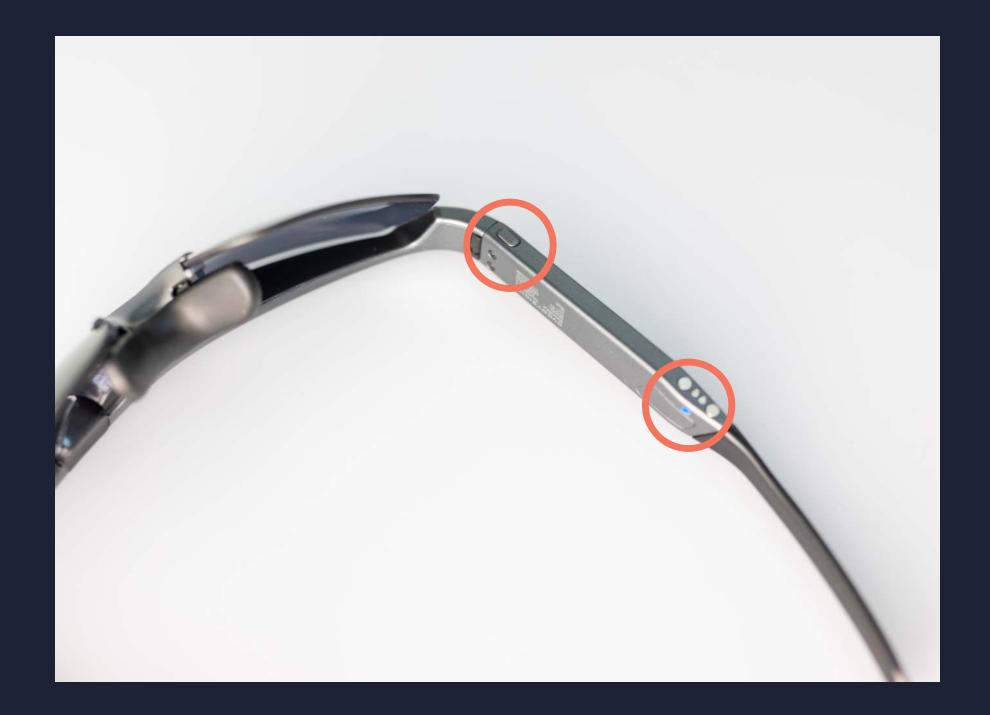

### Using the app

Connecting Maverick

1. Turn On Glasses (press for over 1 sec till Blue led starts to blink)

#### Turn On Glasses

Press for over 1 sec till Blue led starts to blink