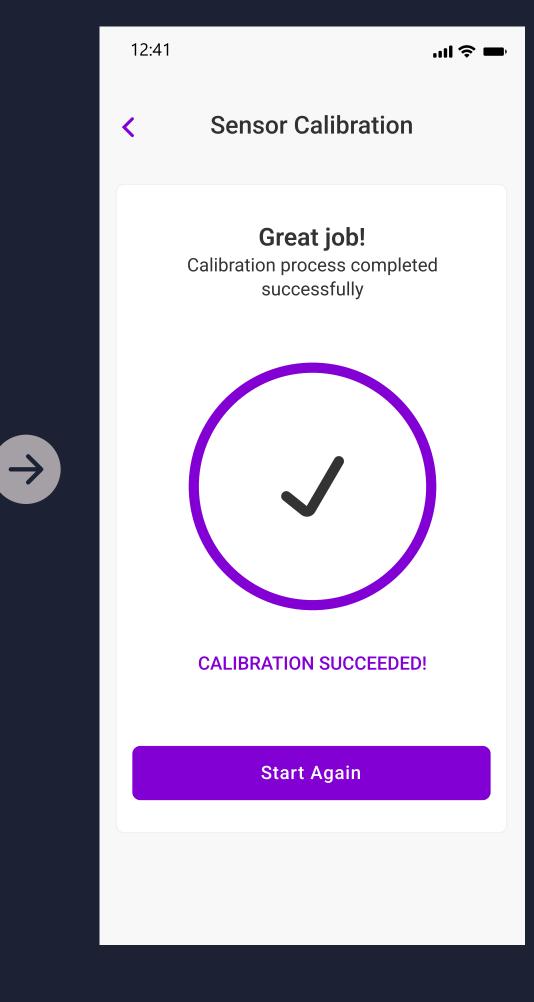

Snake, Invaders)



#### Tap control

(Sky Flutter)



### HUD Display

Basic Use

Hover for 1 second Mute/unmute sound

Home screen Yellow dot is your courser

Hover for 1 second Operational tip







### HUD Display

Basic Use

Hover for 1 second Games menu

Hover Choosing game

Loading Game Swipe backwards to end







### Touch Gestures

Centermenu

Tap

Centers the menu position





### Touch Gestures

Centermenu

Swipe Backwards

Ends any game







#### HUD Notification

Need To Calibrate

First Use



#### Recommendation



# Before you start

Make Sure

#### Turn On Glasses

Press for over 1 sec till Blue led starts to blink







# Before you start

Hold Position



Hold position should be after the hinge

#### Calibrate Maverick

 $\rightarrow$ 

Calibration Process













#### Calibrate Maverick

Figure 8



Take off your glasses and wave them in a figure 8 motion

# ENJOYMAVERICK



The information, data, drawings and the like contained in this document are proprietary to Everysight and strictly secret and confidential, and are supplied with the understanding that they will be held secret and confidential. The disclosure by Everysight of information contained herein does not constitute any license or authorization to use or disclose information, ideas or concepts presented. No part of this document may be disclosed to any third party, copied, reproduced or stored on any type of media or used in any way by any party without the specific prior written authorization from Everysight, or their direct representatives. This document has been prepared on the