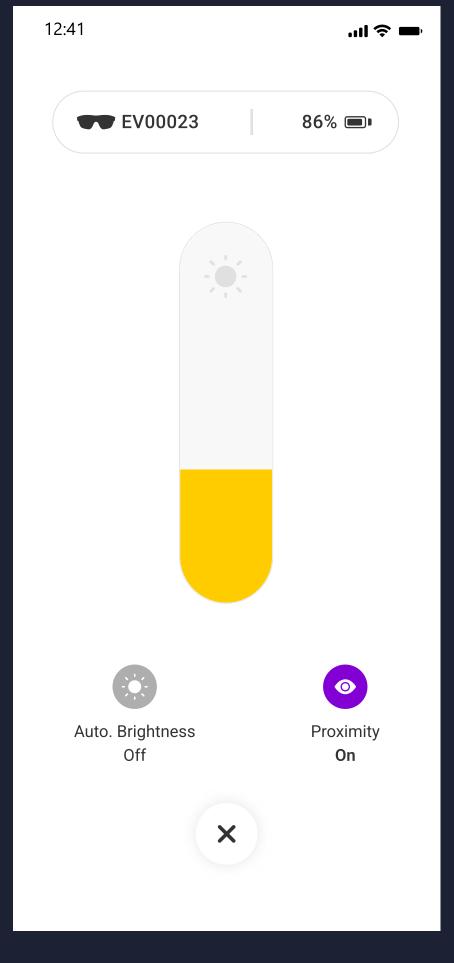

#### CVCRYSIGHT



### Maverick comes in two sizes – Medium & Large



### Know your Maverick



Touch Geasures

Tap | Long Tap Swipe Forward | Swipe Backwards

# Know your Maverick



### Know your Maverick









### Using the app

Connecting Maverick

1. Turn On Glasses (press for over 1 sec till Blue led starts to blink)















# Using the app

Home screen







Glasses adjust

# Using the app

Games Type

#### **HUD Control**

(Tic tac toe, Ninja)



#### App Controller

(Snake, Invaders)



#### Tap control

(Sky Flutter)



### HUD Display

Basic Use

Hover for 1 second Mute/unmute sound

Home screen Yellow dot is your courser

Hover for 1 second Operational tip







### HUD Display

Basic Use

Hover for 1 second Games menu

Hover Choosing game

Loading Game Swipe backwards to end







### Touch Gestures

Centermenu

Tap

Centers the menu position





### Touch Gestures

Centermenu

Swipe Backwards

Ends any game







#### HUD Notification

Need To Calibrate

First Use



#### Recommendation



# Before you start

Make Sure

#### Turn On Glasses

Press for over 1 sec till Blue led starts to blink







# Before you start

Hold Positio