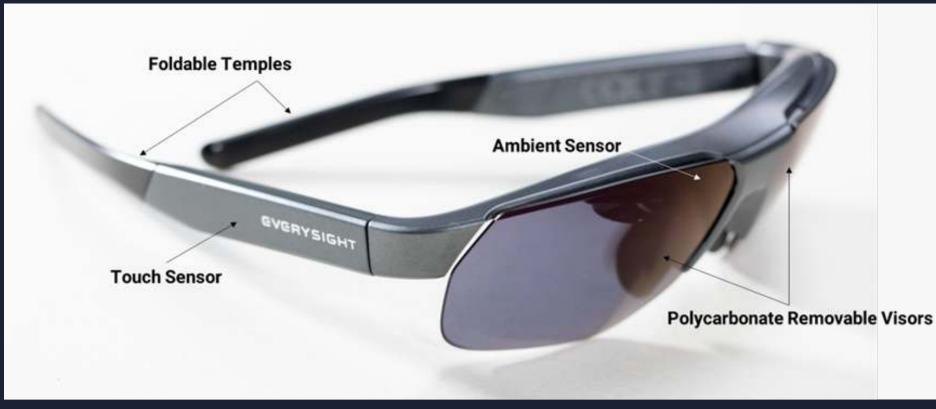

...



#### EVERYSIGHT

ES &

# Android QuickGuide

0



# Maverick comes in two sizes – Medium & Large

# Large (IPD 64 – 72) Medium (IPD 55 – 63) GVGRYSIGHT



Touch Geasures Tap Long Tap Swipe Forward Swipe Backwards

# Know your Maverick

#### Touch area

GVGRYSIGHT



# Know your Maverick

Power Button Click Long Press



# Know your Maverick









## Using the app Connecting Maverick





4. Select and connect



EV00023

personal adjust







🗢 🔺 50% 🗖

# Using the app Homescreen





Settings



Glasses adjust

# Using the app Games Type

HUD Control (Tic tac toe, Ninja)

| 12:30   |        | ◆ ↓ 5 | 0% 📕 |
|---------|--------|-------|------|
| EV00023 |        | 86% 🔳 |      |
|         |        |       |      |
|         |        |       |      |
| Р       | laying |       |      |
|         | ×      |       |      |
| TIC     | TAC    | TOE   |      |
|         |        |       |      |
|         |        |       |      |
|         | ENI    | Ο     |      |
|         |        |       |      |
| C:      | Arca   | de    |      |





#### App Controller

(Snake, Invaders)

|     |        | ◆ ▲ 50% | • |
|-----|--------|