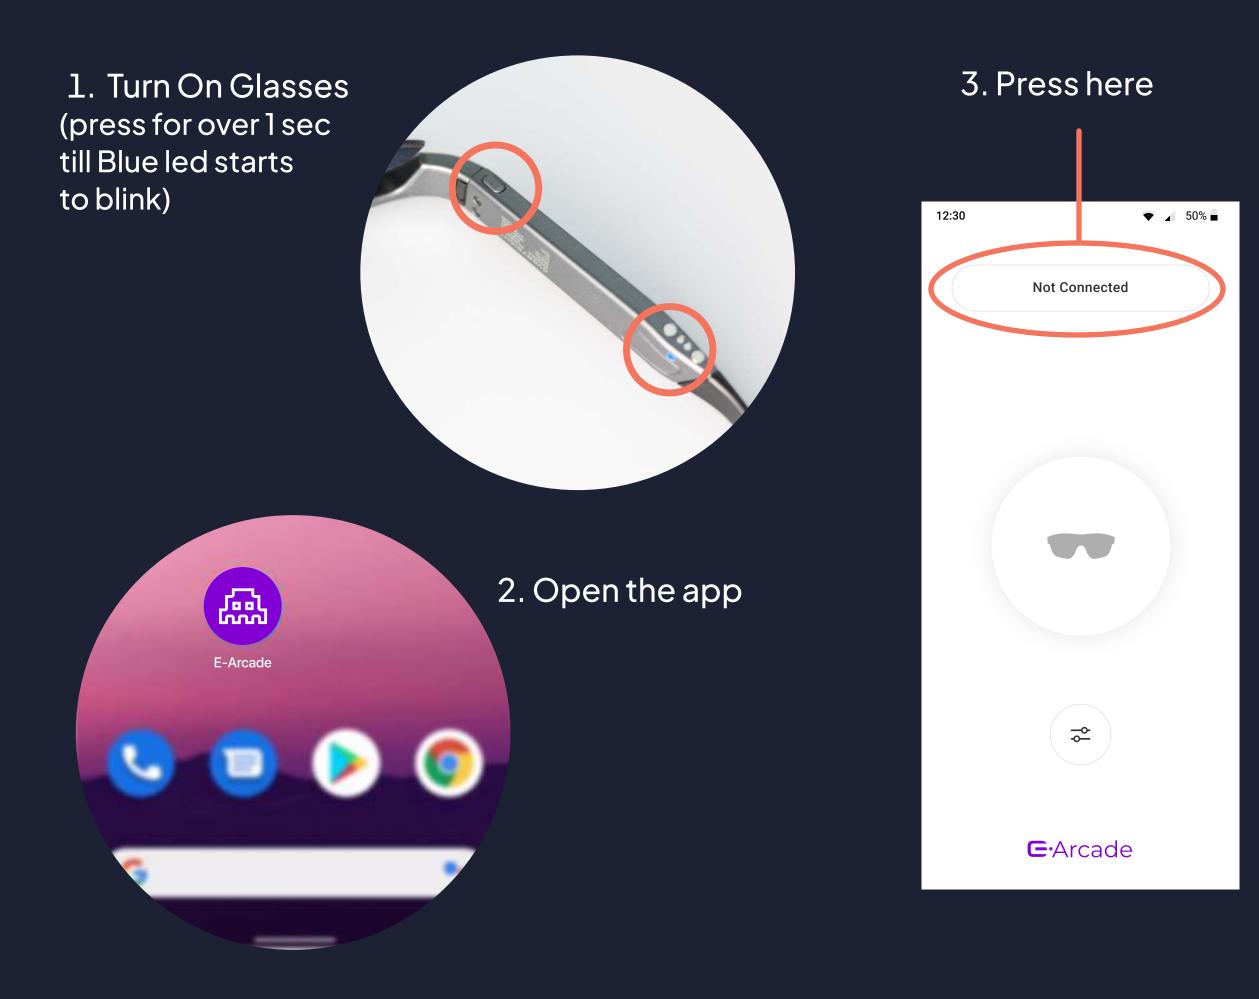

#### Turn On Glasses

Press for over 1 sec till Blue led starts to blink

#### Glasses On

## Using the app Connecting Maverick

4. Select and connect

EV00023

personal adjust

🗢 🔺 50% 🗖

# Using the app Homescreen

Settings

Glasses adjust