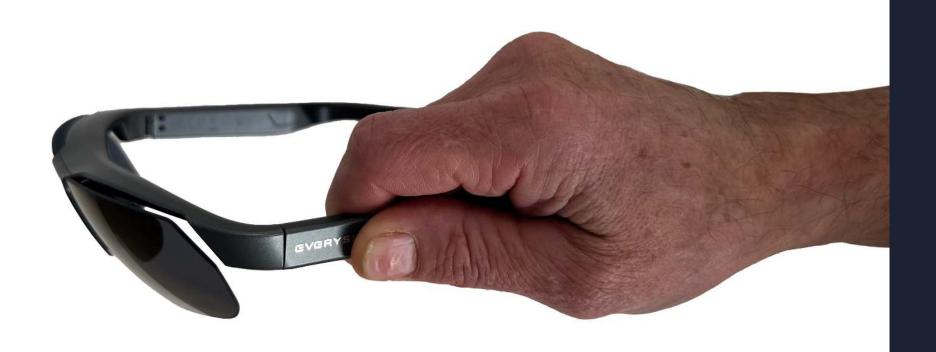

w dot is your courser





# HUDDisplay

Basic Use

### Hoverfor1second **Operational tip**



## Hoverfor1second

Games menu





# HUD Display

Basic Use

Hover Choosing game

### Loading Game Swipe backwards to end



#### Тар Centers the menu position



# Touch Gestures

Centermenu

Swipe Backwards Ends any game



# Touch Gestures

Centermenu

## **Calibrate Your Maverick** Turn & tilt in a figure-8

# Sensor Calibration

### HUD Notification Need To Calibrate

#### First Use

#### ire optimal performance **Calibrate Your Maverick**

Follow app Calibration instructions

\*Tap To Close

#### Recommendation



\*Tap To Close

## Before you start Make Sure

#### Turn On Glasses

Press for over 1 sec till Blue led starts to blink



#### Glasses On



# Before you start Hold Position





#### Hold position should be after the hinge





# Before you start Maverick position





#### Temples must be wide open



## Calibrate Maverick Calibration Process





# Calibrate Maverick



Take off your glasses and wave them in a figure 8 motion

Figure 8

# ENJOY MAVERICK



The information, data, drawings and the like contained in this document are proprietary to Everysight and strictly secret and confidential, and are supplied with the understanding that they will be held secret and confidential. The disclosure by Everysight of information contained herein does not constitute any license or authorization to use or disclose information, ideas or concepts presented. No part of this document may be disclosed to any third party, copied, reproduced or stored on any type of media or