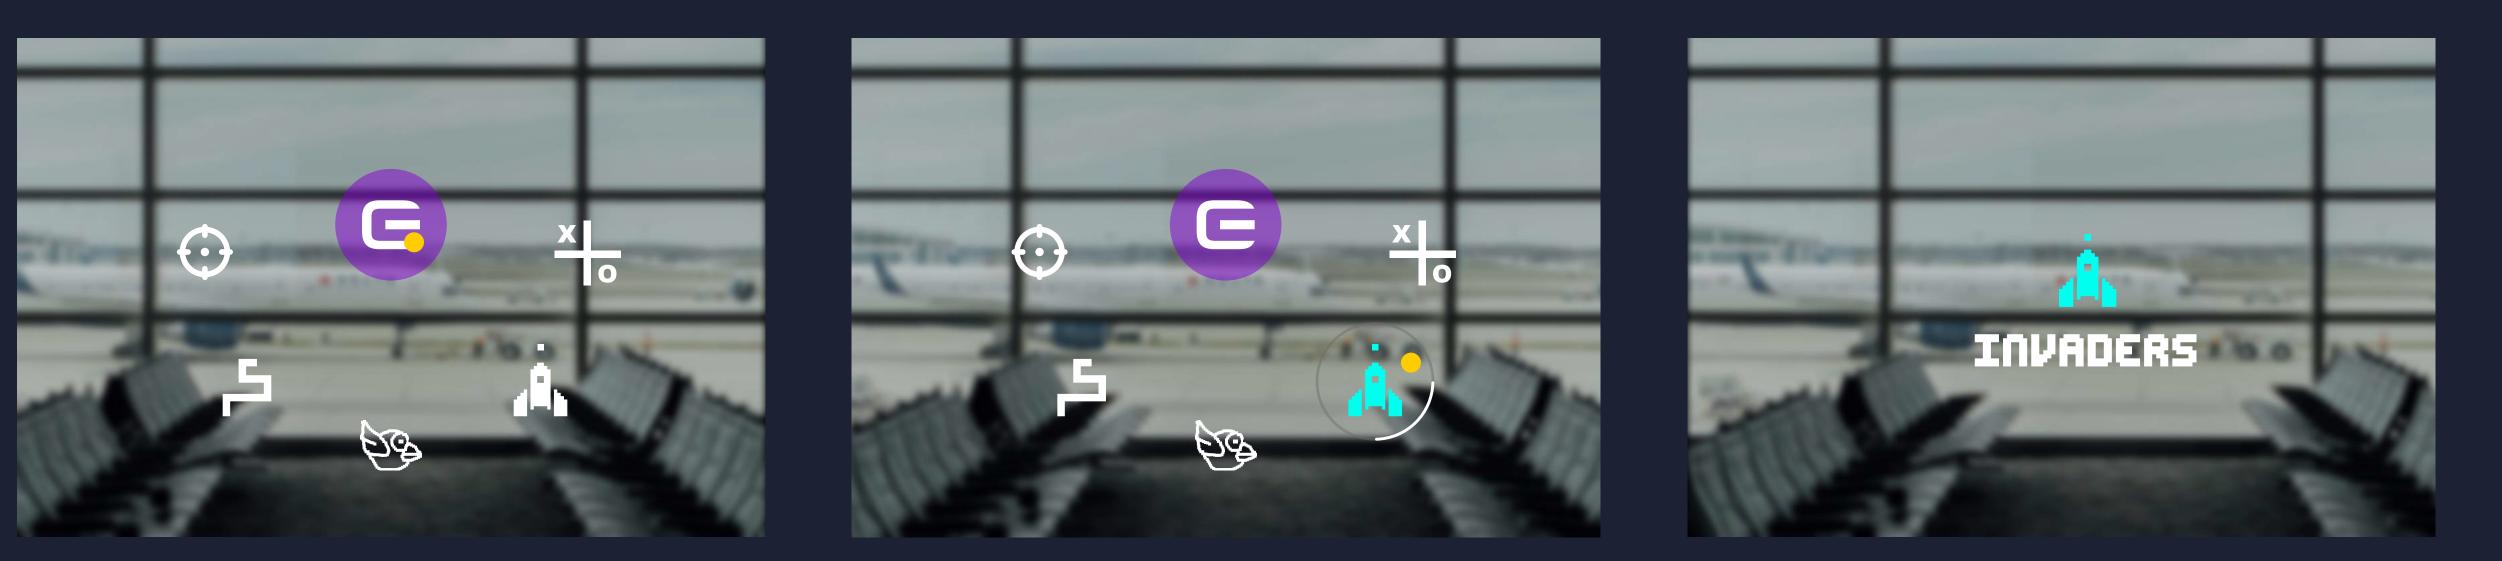

#### App Controller

(Snake, Invaders)

|     |        | ◆ ▲ 50% | • |
|-----|--------|---------|---|
| .3  |        | 86% 🔳   |   |
| PI  | aying. |         |   |
|     |        |         |   |
|     | END    |         |   |
| C۰⁄ | Arcad  | de      |   |

## Hoverfor1second

Games menu

# HUD Display

Basic Use

Hover Choosing game