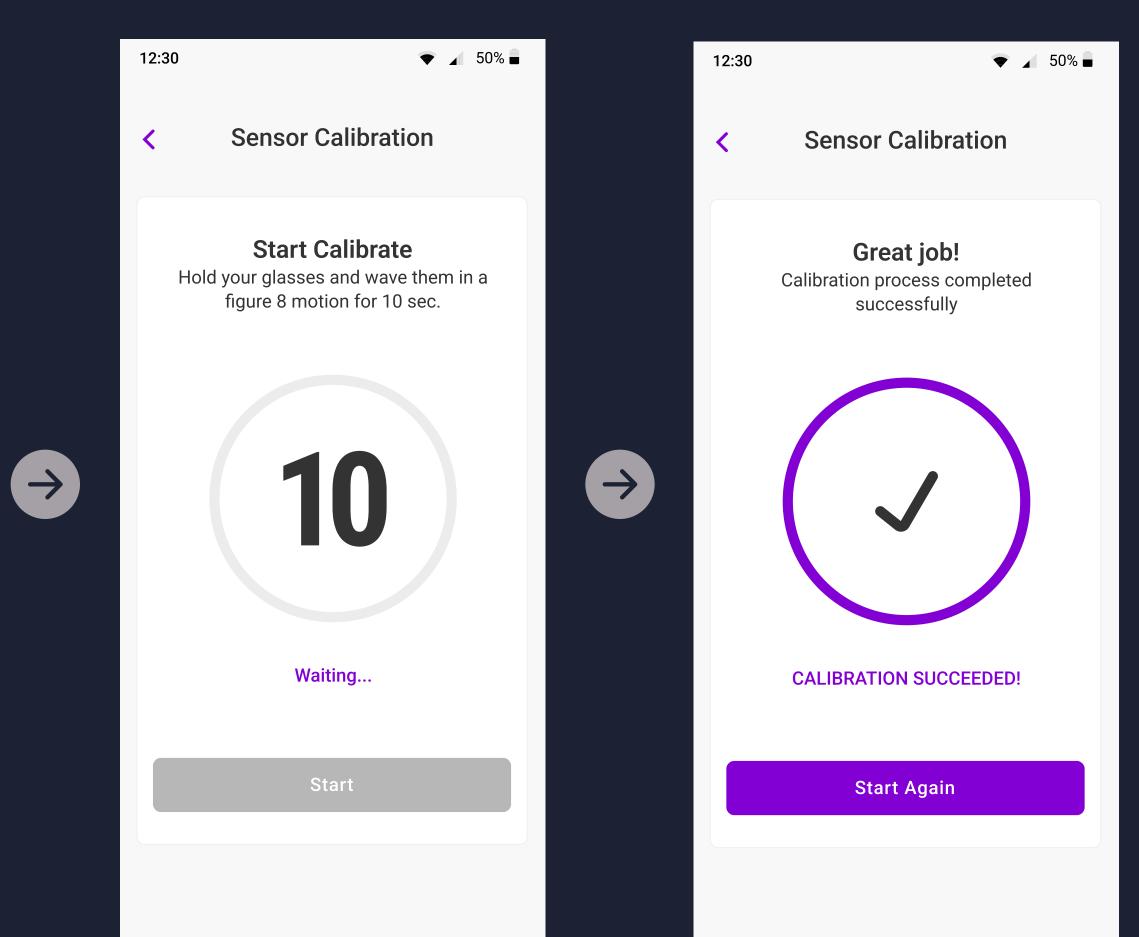

## Calibrate Maverick Calibration Process

# Calibrate Maverick

Take off your glasses and wave them in a figure 8 motion

Figure 8