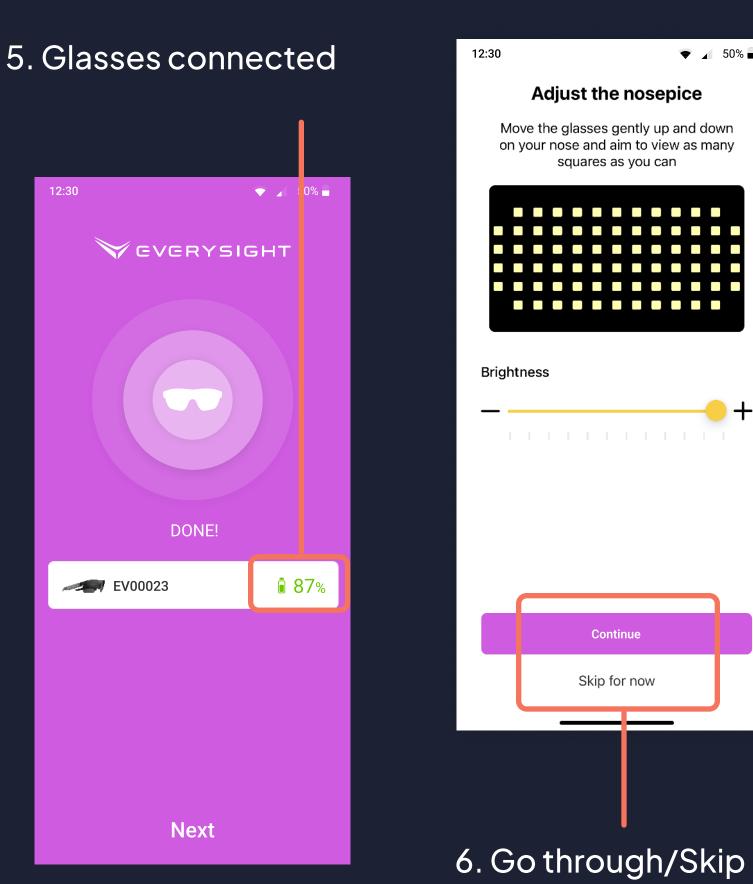

## Using the app Connecting Maverick

4. Select and connect

EV00023

personal adjust

🗢 🔺 50% 🗖

# Using the app Homescreen

Settings

Glasses adjust