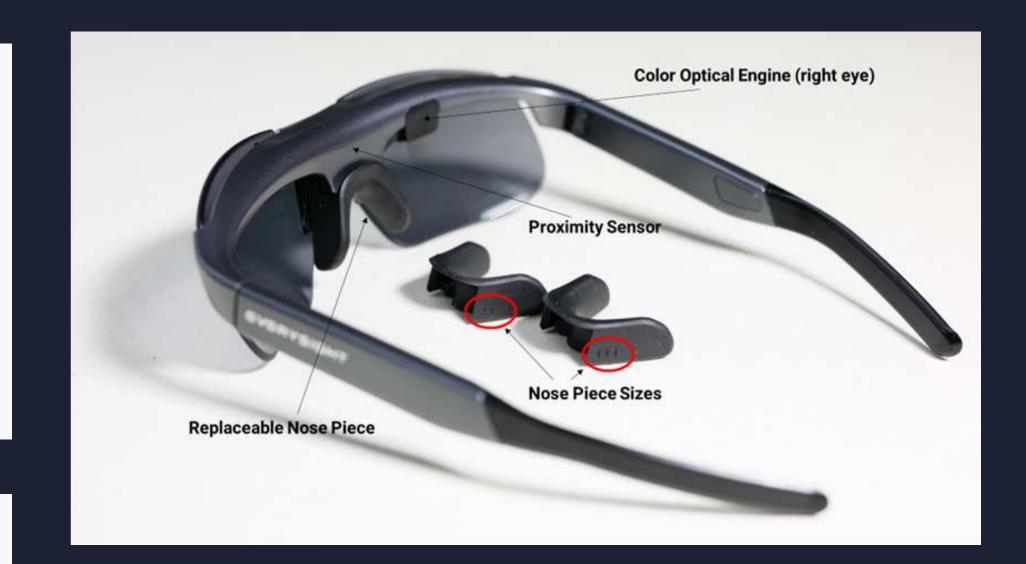

...



#### EVERYSIGHT

ES &

# Android QuickGuide

0



# Maverick comes in two sizes – Medium & Large

# Large (IPD 64 – 72) Medium (IPD 55 – 63) GVGRYSIGHT



Touch Geasures Tap Long Tap Swipe Forward Swipe Backwards

# Know your Maverick

#### Touch area

GVGRYSIGHT



# Know your Maverick

Power Button Click Long Press



# Know your Maverick









## Using the app Connecting Maverick





4. Select and connect



EV00023

personal adjust







🗢 🔺 50% 🗖

# Using the app Homescreen





Settings



Glasses adjust

# Using the app Games Type

HUD Control (Tic tac toe, Ninja)

| 12:30   |        | ◆ ↓ 5 | 0% 📕 |
|---------|--------|-------|------|
| EV00023 |        | 86% 🔳 |      |
|         |        |       |      |
|         |        |       |      |
| Р       | laying |       |      |
|         | ×      |       |      |
| TIC     | TAC    | TOE   |      |
|         |        |       |      |
|         |        |       |      |
|         | ENI    | Ο     |      |
|         |        |       |      |
| C:      | Arca   | de    |      |





#### App Controller

(Snake, Invaders)

|     |        | ◆ ▲ 50% | • |
|-----|--------|----