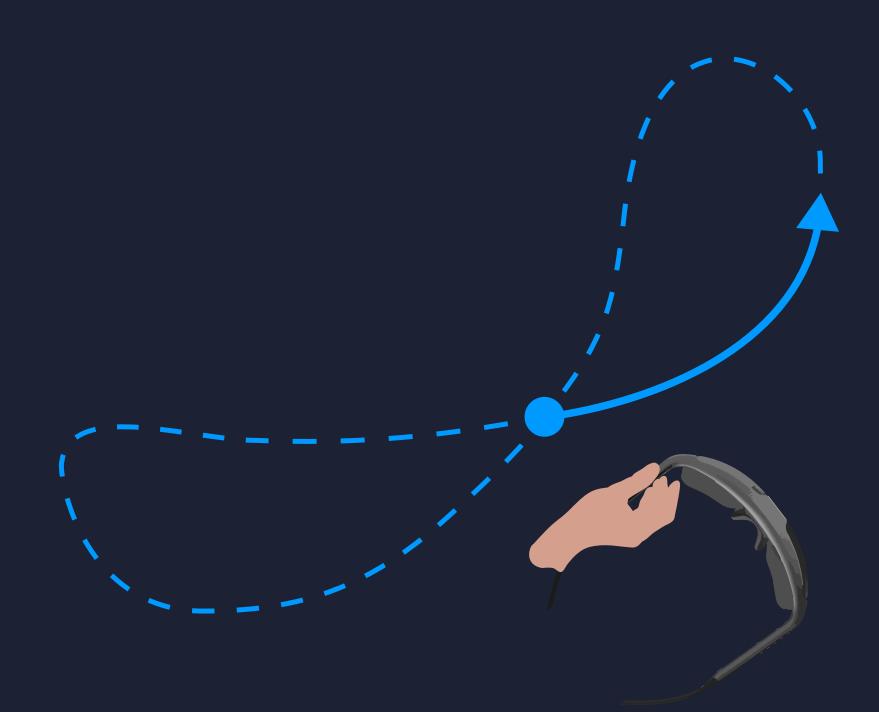

## **Calibrate Your Maverick** Turn & tilt in a figure-8

# Calibrate Maverick

Take off your glasses and wave them in a figure 8 motion

Figure 8