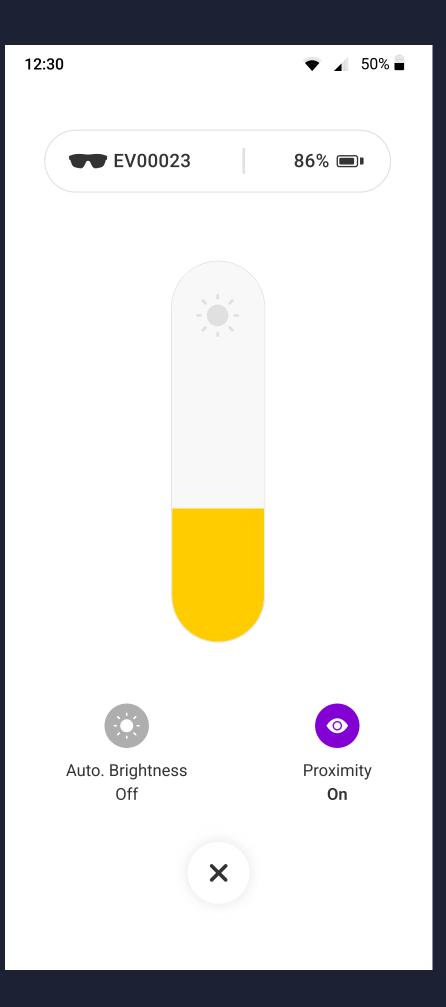

...



#### EVERYSIGHT

ES &

# Android QuickGuide

0



# Maverick comes in two sizes – Medium & Large

# Large (IPD 64 – 72) Medium (IPD 55 – 63) GVGRYSIGHT



Touch Geasures Tap Long Tap Swipe Forward Swipe Backwards

# Know your Maverick

#### Touch area

GVGRYSIGHT



# Know your Maverick

Power Button Click Long Press



# Know your Maverick









## Using the app Connecting Maverick





4. Select and connect



EV00023

personal adjust







🗢 🔺 50% 🗖

# Using the app Homescreen





Settings



Glasses adjust

# Using the app Games Type

HUD Control (Tic tac toe, Ninja)

| 12:30   |        | ◆ ↓ 5 | 0% 📕 |
|---------|--------|-------|------|
| EV00023 |        | 86% 🔳 |      |
|         |        |       |      |
|         |        |       |      |
| Р       | laying |       |      |
|         | ×      |       |      |
| TIC     | TAC    | TOE   |      |
|         |        |       |      |
|         |        |       |      |
|         | ENI    | Ο     |      |
|         |        |       |      |
| C:      | Arca   | de    |      |





#### App Controller

(Snake, Invaders)

|     |        | ◆ ▲ 50% | • |
|-----|--------|---------|---|
| .3  |        | 86% 🔳   |   |
| PI  | aying. |         |   |
|     |        |         |   |
|     | END    |         |   |
| C۰⁄ | Arcad  | de