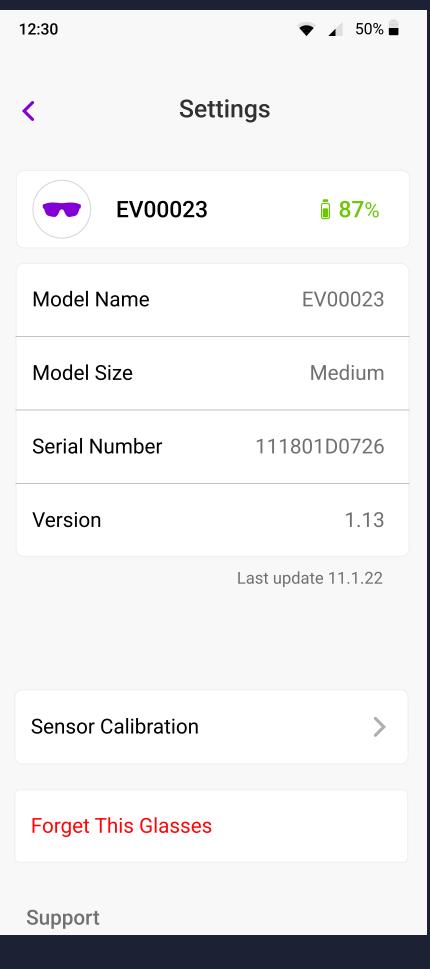

...



#### EVERYSIGHT

ES &

# Android QuickGuide

0



# Maverick comes in two sizes – Medium & Large

# Large (IPD 64 – 72) Medium (IPD 55 – 63) GVGRYSIGHT



Touch Geasures Tap Long Tap Swipe Forward Swipe Backwards

# Know your Maverick

#### Touch area

GVGRYSIGHT



# Know your Maverick

Power Button Click Long Press



# Know your Maverick









## Using the app Connecting Maverick





4. Select and connect



EV00023

personal adjust







🗢 🔺 50% 🗖

# Using the app Homescreen





Settings



Glasses adjust

# Using the app Games Type

HUD Control (Tic tac toe, Ninja)

| 12:30   |        | ◆ ↓ 5 | 0% 📕 |
|---------|--------|-------|------|
| EV00023 |        | 86% 🔳 |      |
|         |        |       |      |
|         |        |       |      |
| Р       | laying |       |      |
|         | ×      |       |      |
| TIC     | TAC    | TOE   |      |
|         |        |       |      |
|         |        |       |      |
|         | ENI    | Ο     |      |
|         |        |       |      |
| C:      | Arca   | de    |      |





#### App Controller

(Snake, Invaders)

|     |        | ◆ ▲ 50% | • |
|-----|--------|---------|---|
| .3  |        | 86% 🔳   |   |
| PI  | aying. |         |   |
|     |        |         |   |
|     | END    |         |   |
| C۰⁄ |