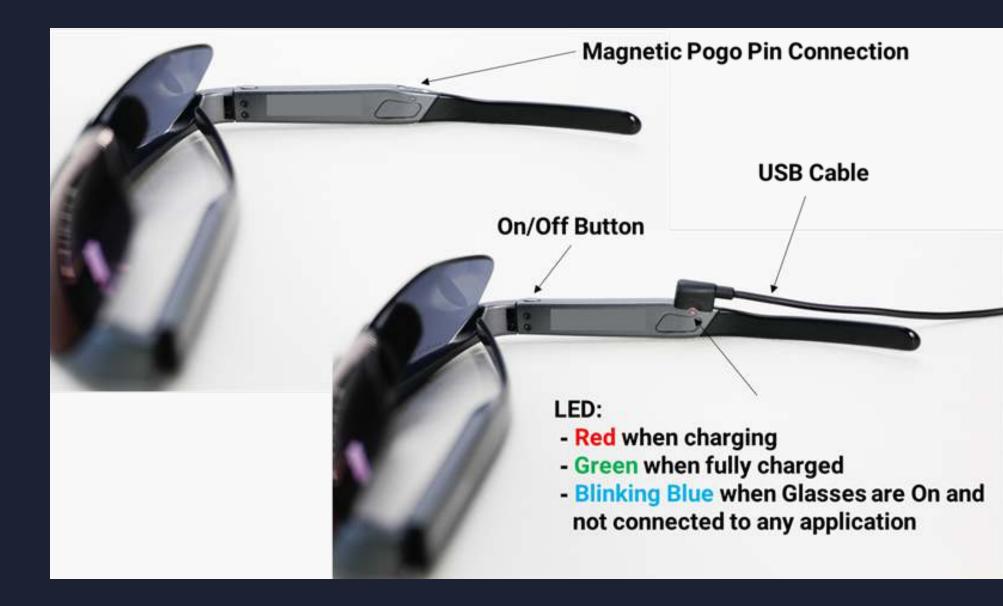

...



#### EVERYSIGHT

ES &

# Android QuickGuide

0



# Maverick comes in two sizes – Medium & Large

# Large (IPD 64 – 72) Medium (IPD 55 – 63) GVGRYSIGHT



Touch Geasures Tap Long Tap Swipe Forward Swipe Backwards

# Know your Maverick

#### Touch area

GVGRYSIGHT



# Know your Maverick

Power Button Click Long Press



# Know your Maverick









## Using the app Connecting Maverick





4. Select and connect



EV00023

personal adjust







🗢 🔺 50% 🗖

# Using the app Homescreen





Settings



Glasses adjust

# Using the app Games Type

HUD Control (Tic tac toe, Ninja)

| 12:30   |        | ◆ ↓ 5 | 0% 📕 |
|---------|--------|-------|------|
| EV00023 |        | 86% 🔳 |      |
|         |        |       |      |
|         |        |       |      |
| Р       | laying |       |      |
|         | ×      |       |      |
| TIC     | TAC    | TOE   |      |
|         |        |       |      |
|         |        |       |      |
|         | ENI    | Ο     |      |
|         |        |       |      |
| C:      | Arca   | de    |      |





#### App Controller

(Snake, Invaders)

|     |        | ◆ ▲ 50% | • |
|-----|--------|--