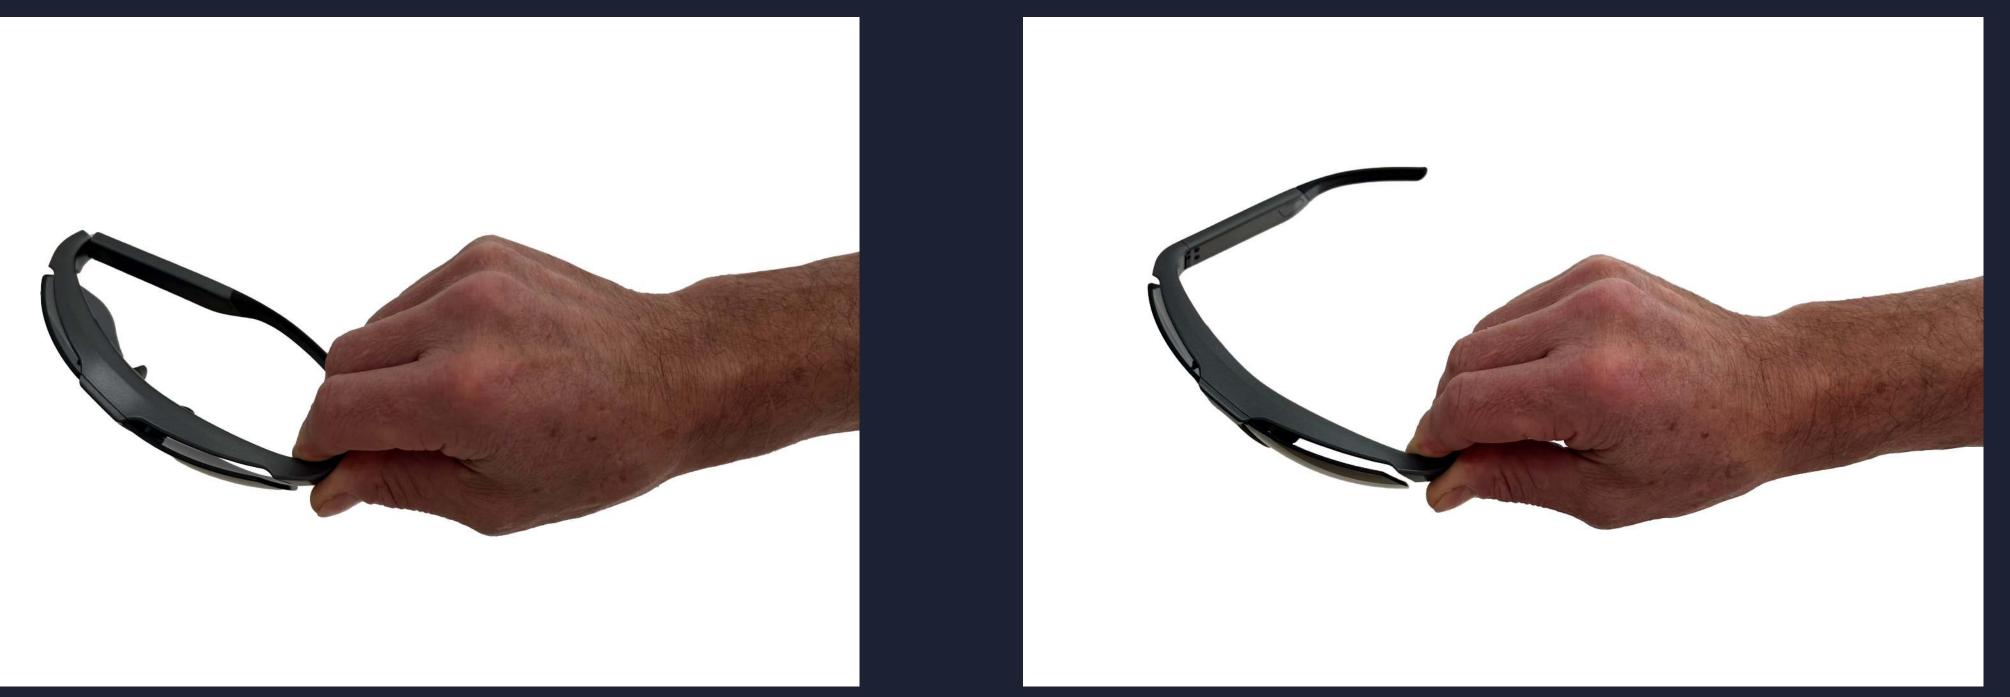

# Before you start Hold Position

#### Hold position should be after the hinge

# Before you start Maverick position

#### Temples must be wide open