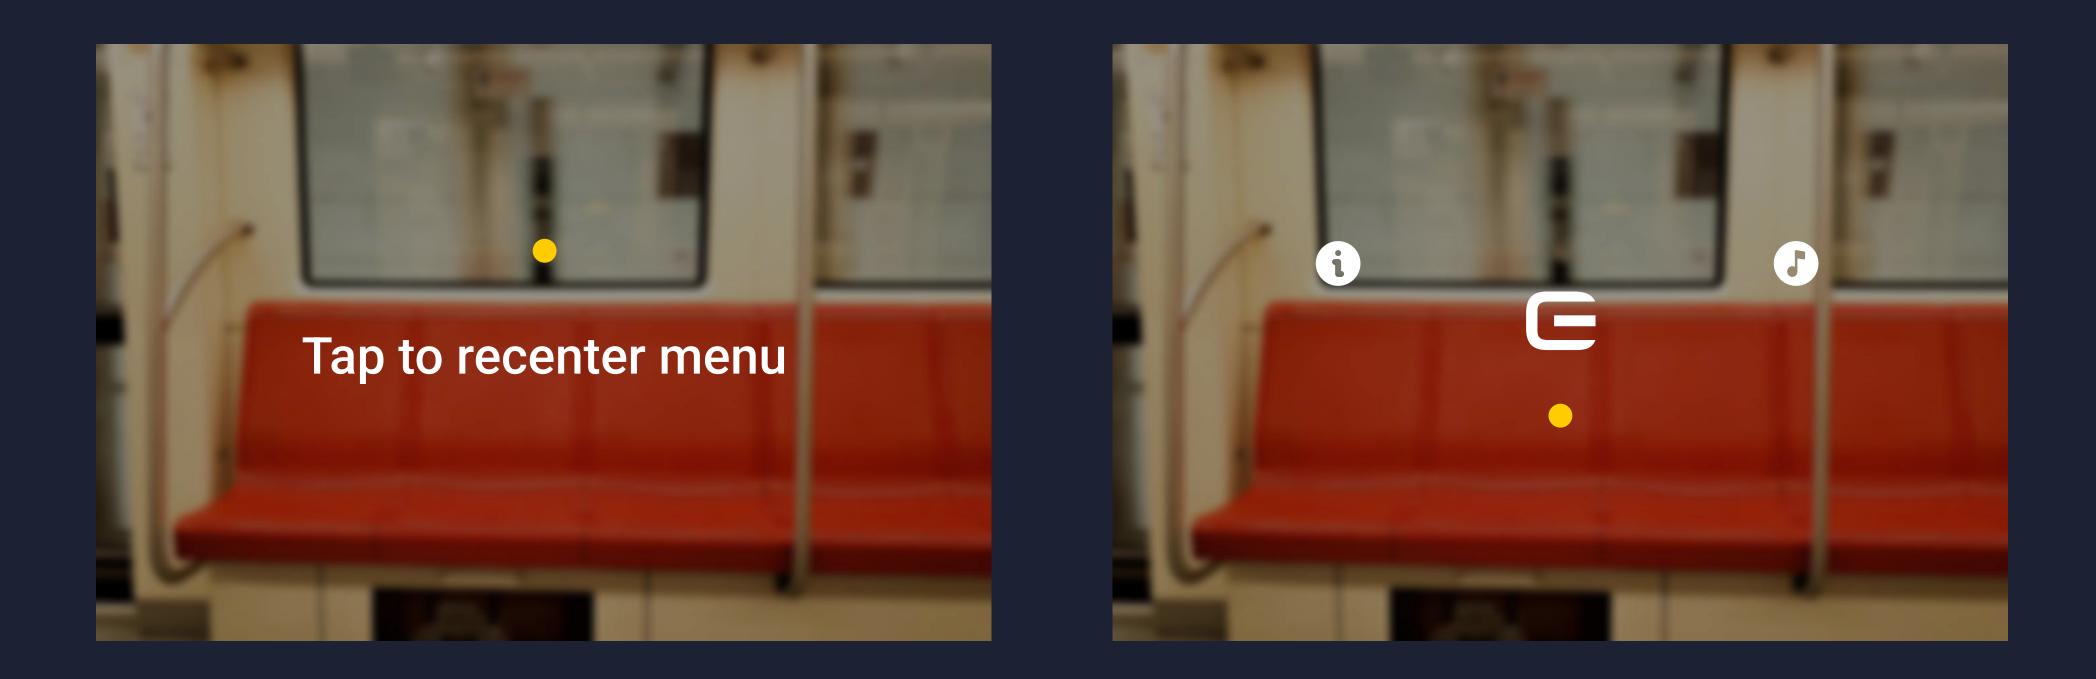

### Homescreen Yellow dot is your courser

#### Тар Centers the menu position

# Touch Gestures

Centermenu

Swipe Backwards Ends any game

# Touch Gestures

Centermenu