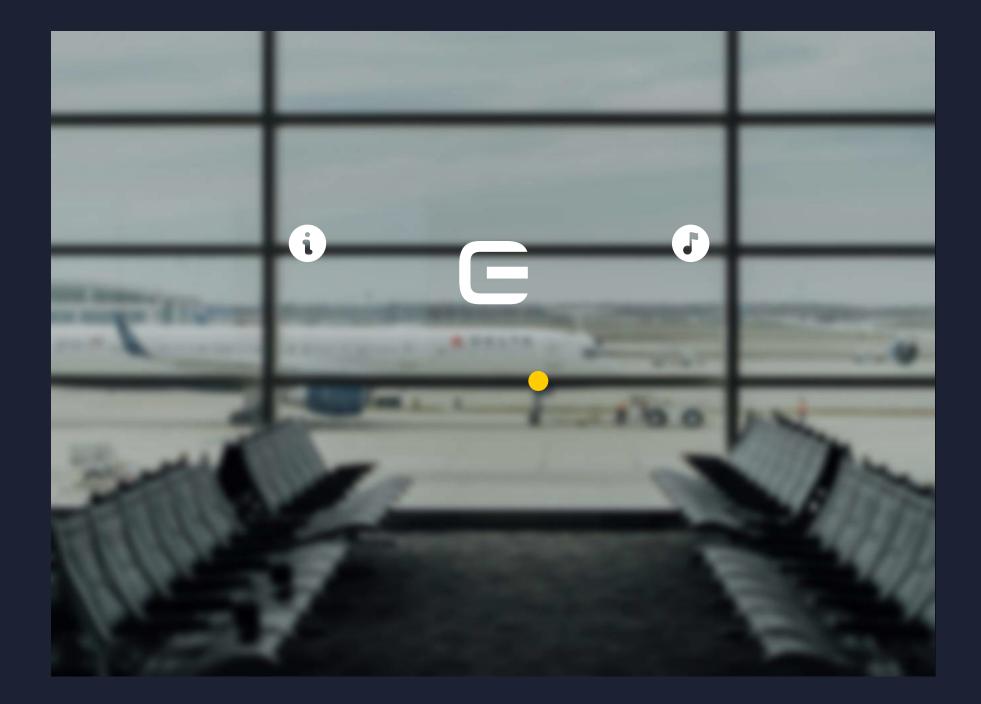

### Homescreen Yellow dot is your courser

# HUDDisplay

Basic Use

# HUD Display

Basic Use

Hover Choosing game