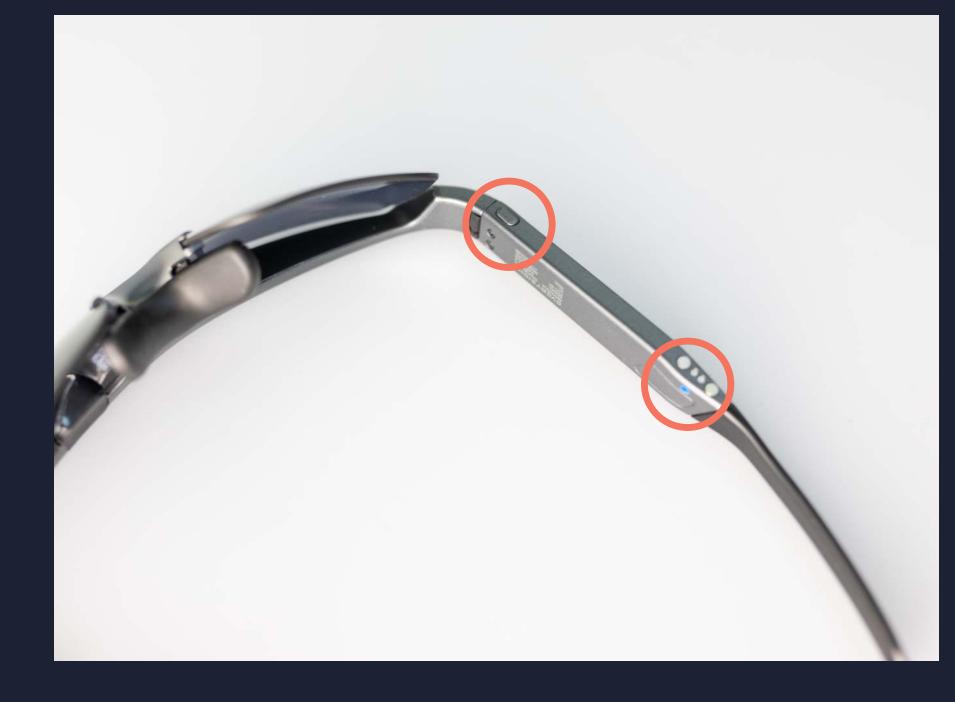

# Hoverfor1second Mute/unmute sound

### Homescreen Yellow dot is your courser





# HUDDisplay

Basic Use

### Hoverfor1second **Operational tip**



## Hoverfor1second

Games menu





# HUD Display

Basic Use

Hover Choosing game

### Loading Game Swipe backwards to end



#### Тар Centers the menu position



# Touch Gestures

Centermenu

Swipe Backwards Ends any game



# Touch Gestures

Centermenu

## **Calibrate Your Maverick** Turn & tilt in a figure-8

# Sensor Calibration

### HUD Notification Need To Calibrate

#### First Use

#### ire optimal performance **Calibrate Your Maverick**

Follow app Calibration instructions

\*Tap To Close

#### Recommendation



\*Tap To Close

## Before you start Make Sure

#### Turn On Glasses

Press for over 1 sec till Blue led starts to blink



#### Glasses On



# Before you start Hold Position





#### Hold position should be after the hinge





# Before you start Maverick position





#### Temples must be wide open



## Calibrate Maverick Calibration Process





# Calibrate Maverick



Take off your glasses and wave them in a figure 8 motion

Figure 8

# ENJOY MAVERICK



The information, data, drawings and the like contained in this document are proprietary to Everysight and strictly secret and confidential, and are supplied with the understanding that they will be held secret and confidential. The disclosure by Everysight of information contained herein does not constitute any license or authorization to use or disclose information, ideas or concepts presented. No part of this document may be disclosed to any third pa