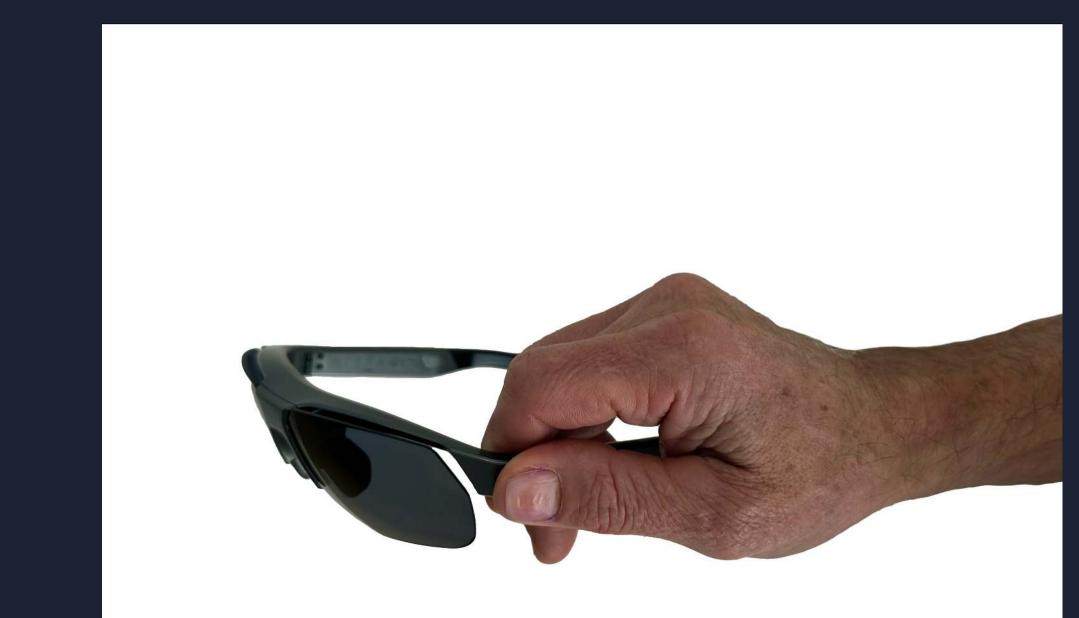

### Hoverfor1second **Operational tip**



## Hoverfor1second

Games menu





# HUD Display

Basic Use

Hover Choosing game

### Loading Game Swipe backwards to end



#### Тар Centers the menu position



# Touch Gestures

Centermenu

Swipe Backwards Ends any game



# Touch Gestures

Centermenu

## **Calibrate Your Maverick** Turn & tilt in a figure-8

# Sensor Calibration

### HUD Notification Need To Calibrate

#### First Use

#### ire optimal performance **Calibrate Your Maverick**

Follow app Calibration instructions

\*Tap To Close

#### Recommendation



\*Tap To Close

## Before you start Make Sure

#### Turn On Glasses

Press for over 1 sec till Blue led starts to blink



#### Glasses On



# Before you start Hold Position





#### Hold position should be after the hinge





# Before you start Maverick position





#### Temples must be wide open



## Calibrate Maverick Calibration Process





# Calibrate Maverick



Take off your glasses and wave them in a figure 8 motion

Figure 8

# ENJOY MAVERICK



The information, data, drawings and the like contained in this document are proprietary to Everysight and strictly secret and confidential, and are supplied with the understanding that they will be held secret and confidential. The disclosure by Everysight of information contained herein does not constitute any license or authorization to use or disclose information, ideas or concepts presented. No part of this document may be disclosed to any third party, copied, reproduced or stored on any type of media or used in any way by any party without the specific