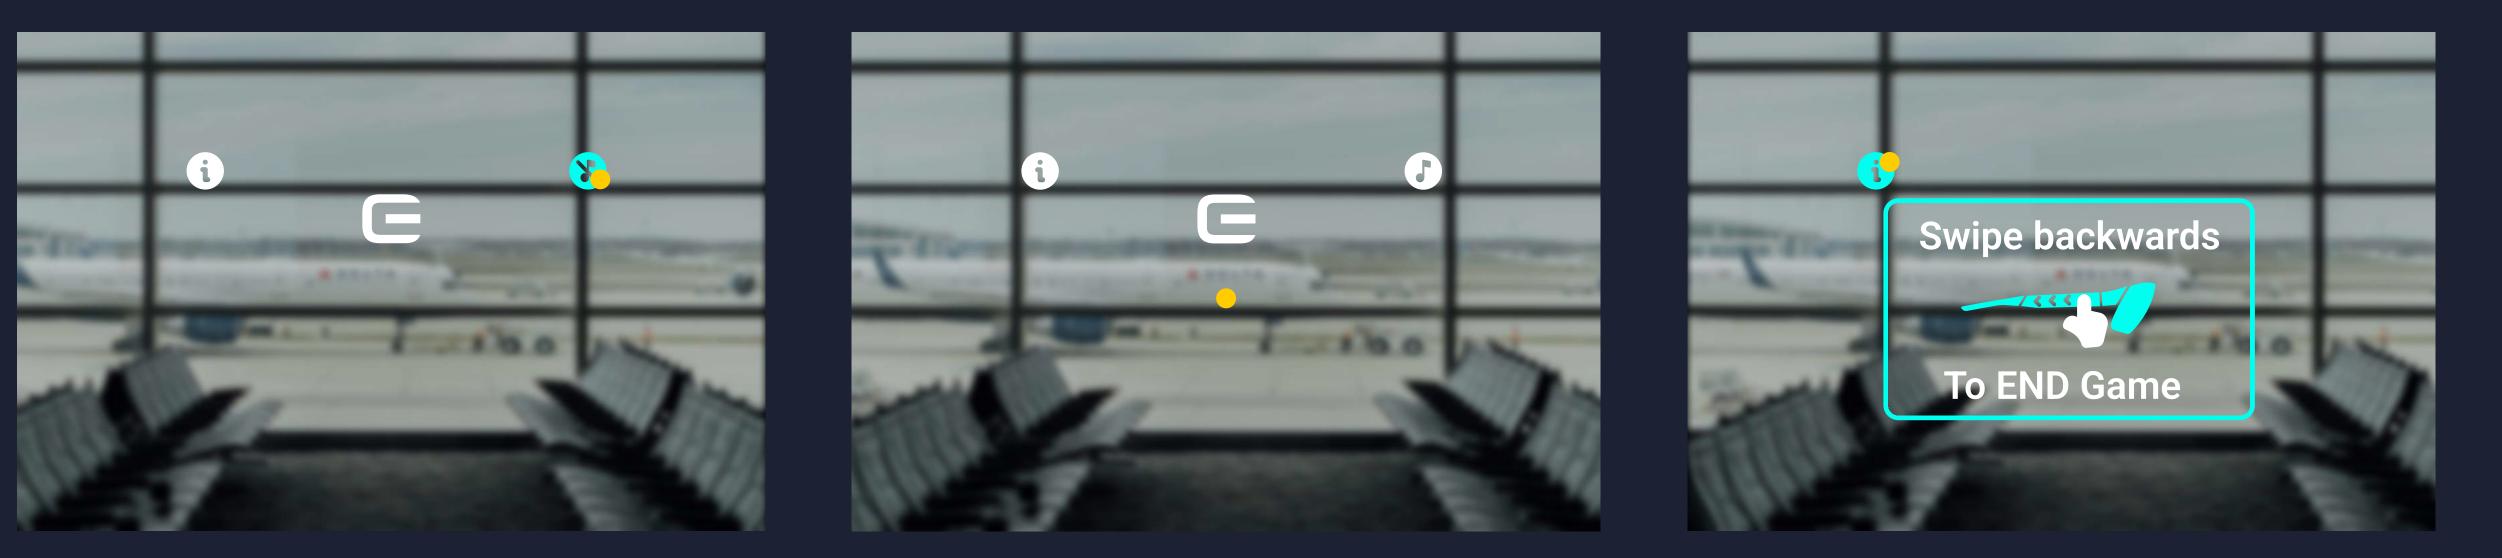

## Hoverfor1second

Games menu

# HUD Display

Basic Use

Hover Choosing game

### Loading Game Swipe backwards to end

# Touch Gestures

Centermenu

Swipe Backwards Ends any game