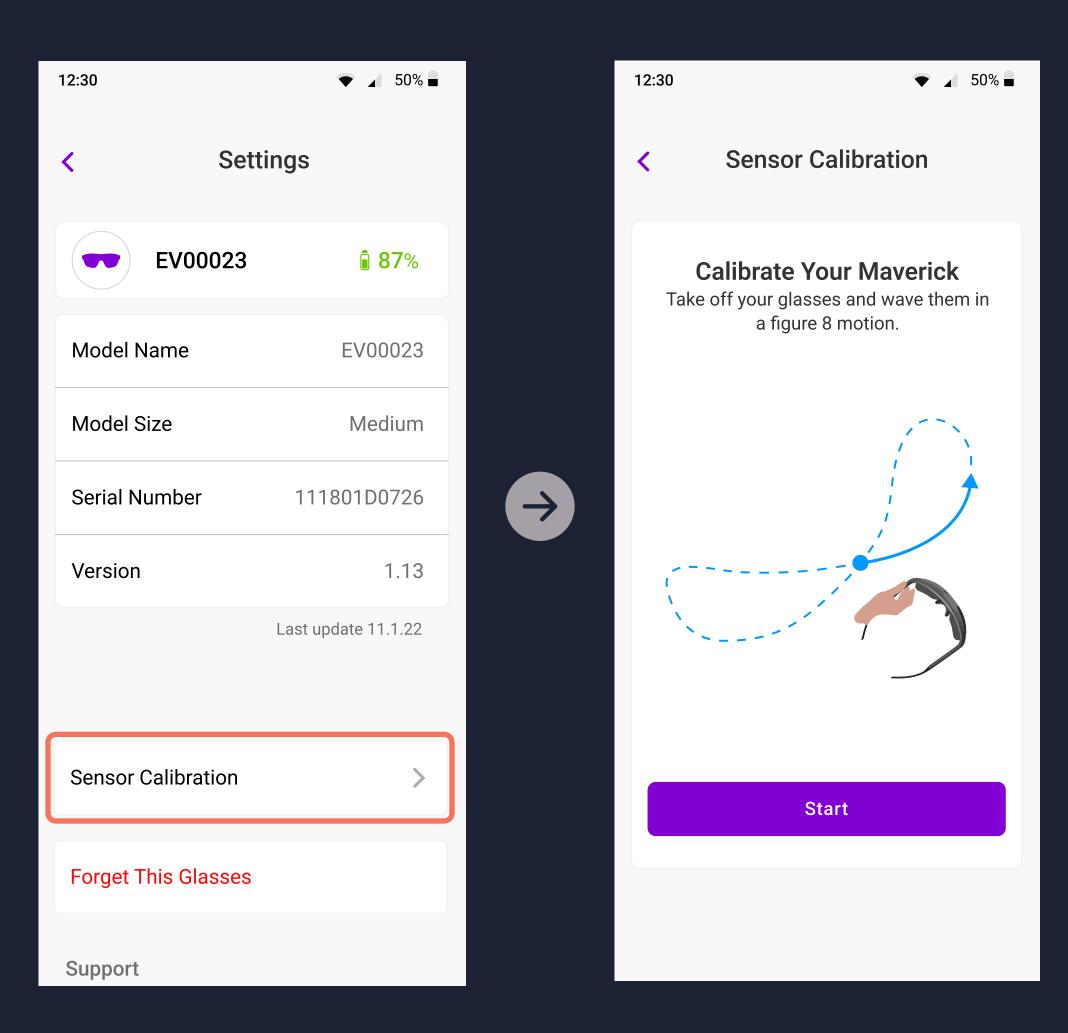

## **Calibrate Your Maverick** Turn & tilt in a figure-8

# Sensor Calibration

## Calibrate Maverick Calibration Process

# Calibrate Maverick

Take off your glasses and wave them in a figure 8 motion

Figure 8