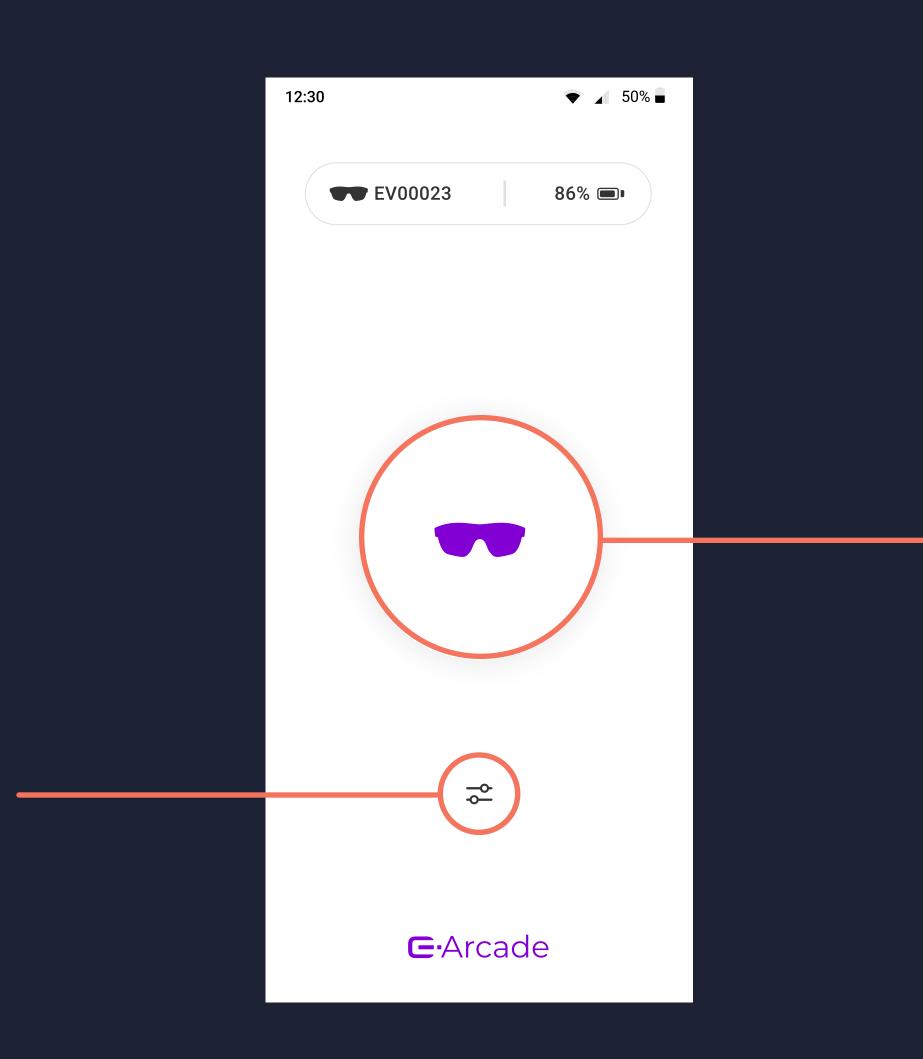

...



#### EVERYSIGHT

ES &

# Android QuickGuide

0



# Maverick comes in two sizes – Medium & Large

# Large (IPD 64 – 72) Medium (IPD 55 – 63) GVGRYSIGHT



Touch Geasures Tap Long Tap Swipe Forward Swipe Backwards

# Know your Maverick

#### Touch area

GVGRYSIGHT



# Know your Maverick

Power Button Click Long Press



# Know your Maverick









## Using the app Connecting Maverick





4. Select and connect



EV00023

personal adjust







🗢 🔺 50% 🗖

# Using the app Homescreen





Settings



Glasses adjust

# Using the app Games Type

HUD Control (Tic tac toe, Ninja)

| 12:30   |        | ◆ ↓ 5 | 0% 📕 |
|---------|--------|-------|------|
| EV00023 |        | 86% 🔳 |      |
|         |        |       |      |
|         |        |       |      |
| Р       | laying |       |      |
|         | ×      |       |      |
| TIC     | TAC    | TOE   |      |
|         |        |       |      |
|         |        |       |      |
|         | ENI    | Ο     |      |
|         |        |       |      |
| C:      | Arca   | de    |      |





#### App Controller

(Snake, Invaders)

|     |        | ◆ ▲ 50% | • |
|-----|--------|---------|---|
| .3  |        | 86% 🔳   |   |
| PI  | aying. |         |   |
|     |        |         |   |
|     | END    |         |   |
| C۰⁄ | A