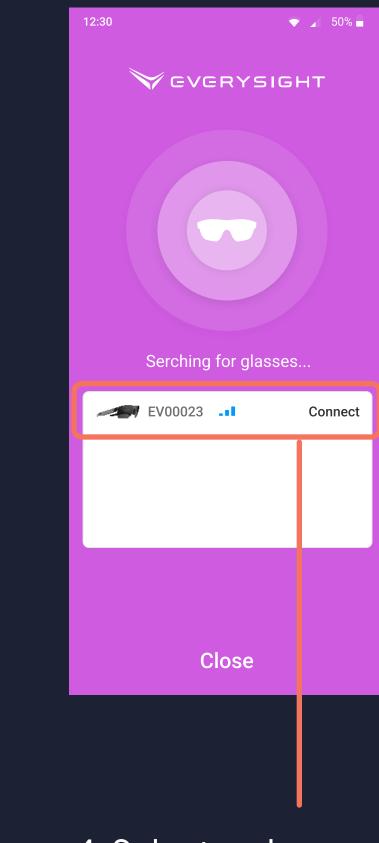

## Using the app Connecting Maverick

4. Select and connect

EV00023

personal adjust

🗢 🔺 50% 🗖