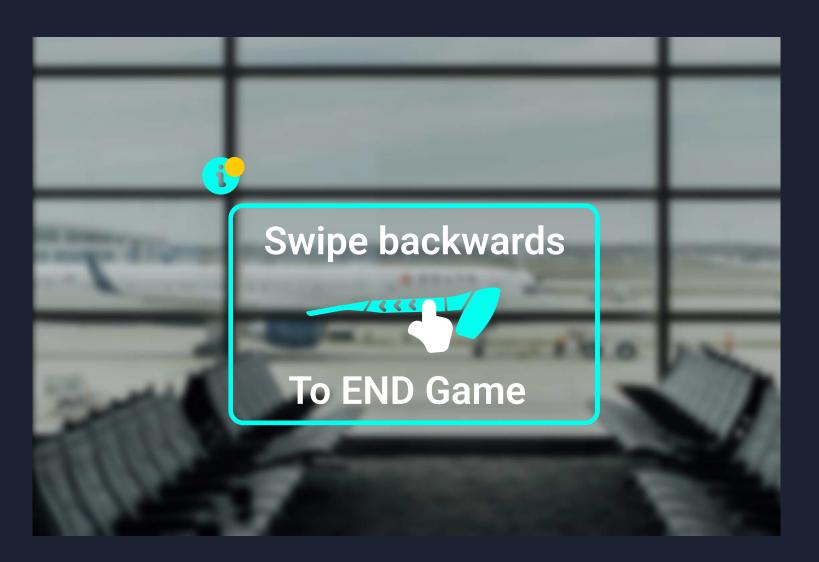

### Loading Game Swipe backwards to end

# Touch Gestures

Centermenu

Swipe Backwards Ends any game