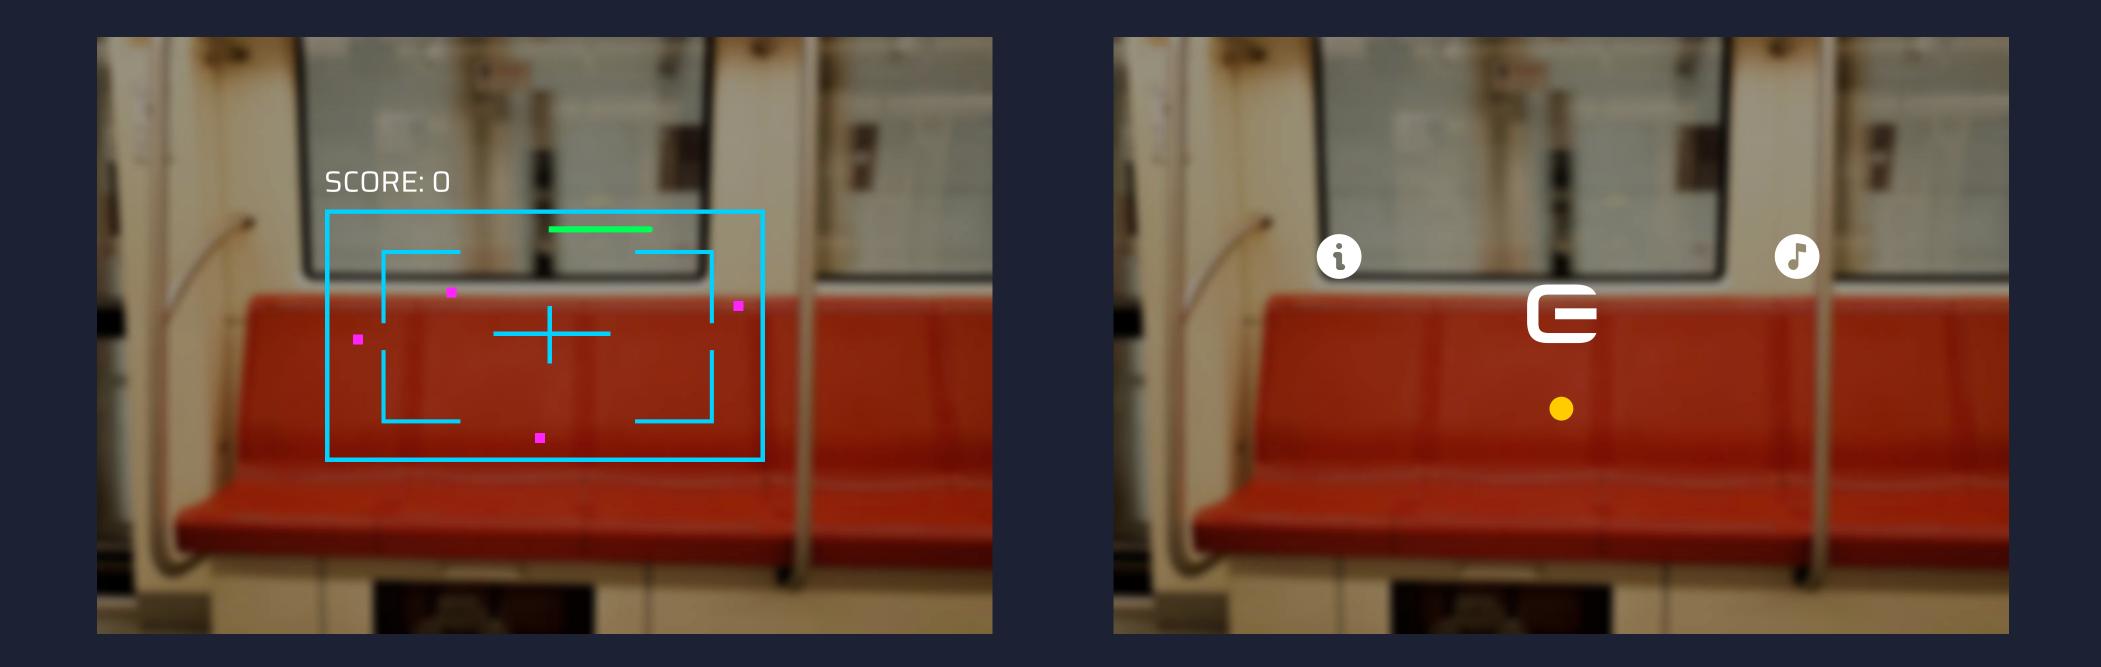

### Loading Game Swipe backwards to end

# Touch Gestures

Centermenu

Swipe Backwards Ends any game